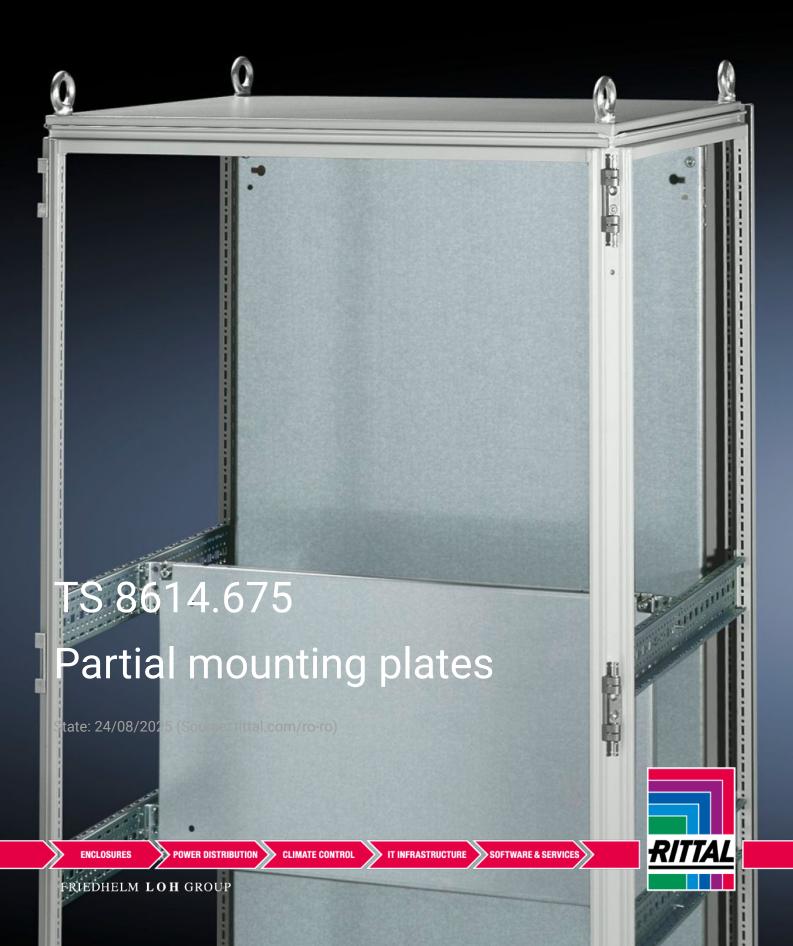

## TS 8614.675 - Partial mounting plates for TS, VX SE

For universal interior installation and additional mounting levels.

## Features

| Model No.           | TS 8614.675                                                                                                                                                                                                                                                                                                                                                           |
|---------------------|-----------------------------------------------------------------------------------------------------------------------------------------------------------------------------------------------------------------------------------------------------------------------------------------------------------------------------------------------------------------------|
| Product description | For universal interior installation, also in conjunction with punched<br>sections with mounting flanges and support strips. Defective<br>assemblies are quickly and easily replaced. Additional mounting<br>levels.                                                                                                                                                   |
| Material            | Sheet steel, 2.5 mm                                                                                                                                                                                                                                                                                                                                                   |
| Surface finish      | Zinc-plated                                                                                                                                                                                                                                                                                                                                                           |
| Supply includes     | Assembly parts                                                                                                                                                                                                                                                                                                                                                        |
| Note                | Partial mounting plates are fastened directly onto the vertical<br>enclosure sections via the inner mounting level using the assembly<br>parts supplied loose. In this mounting position (in both the width<br>and the depth) they form one level with TS punched sections with<br>mounting flanges 17 x 73 mm and TS support strips for the inner<br>mounting level. |
| Note on Model No.   | Also suitable for installing in PC enclosures based on TS behind the lower front door, IW enclosures, height 900 and 1000 mm                                                                                                                                                                                                                                          |
|                     |                                                                                                                                                                                                                                                                                                                                                                       |