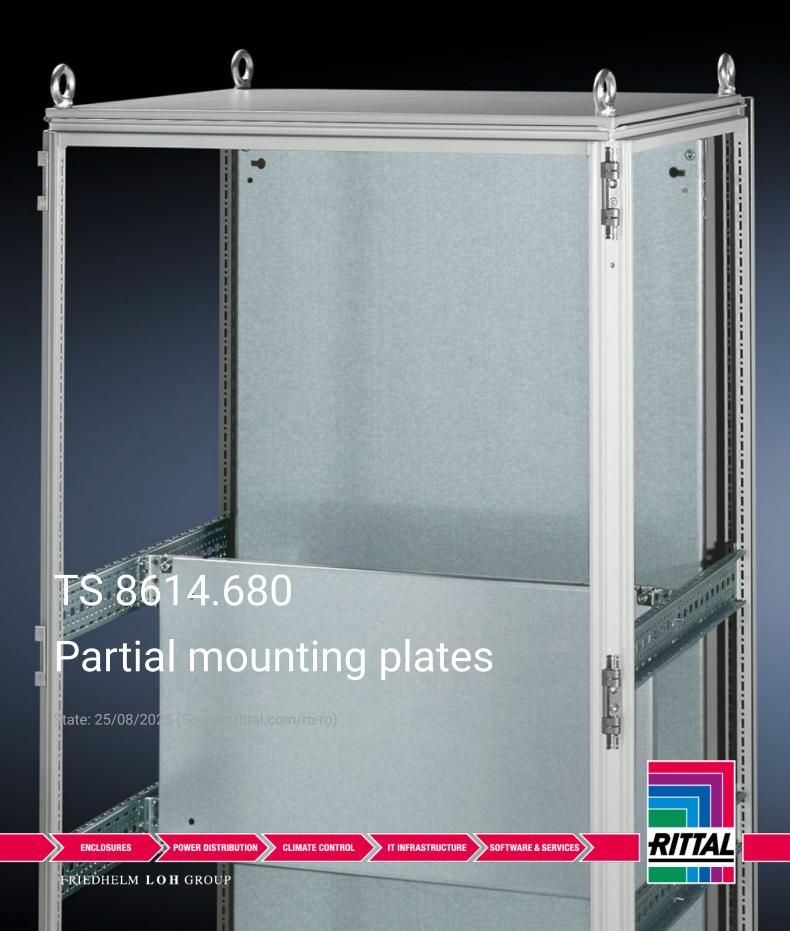

## TS 8614.680 - Partial mounting plates for TS, VX SE

For universal interior installation and additional mounting levels.

## **Features**

| Model No.           | TS 8614.680                                                                                                                                                                                                                                                                                                                                            |
|---------------------|--------------------------------------------------------------------------------------------------------------------------------------------------------------------------------------------------------------------------------------------------------------------------------------------------------------------------------------------------------|
| Product description | For universal interior installation, also in conjunction with punched sections with mounting flanges and support strips. Defective assemblies are quickly and easily replaced. Additional mounting levels.                                                                                                                                             |
| Material            | Sheet steel, 2.5 mm                                                                                                                                                                                                                                                                                                                                    |
| Surface finish      | Zinc-plated                                                                                                                                                                                                                                                                                                                                            |
| Supply includes     | Assembly parts                                                                                                                                                                                                                                                                                                                                         |
| Note                | Partial mounting plates are fastened directly onto the vertical enclosure sections via the inner mounting level using the assembly parts supplied loose. In this mounting position (in both the width and the depth) they form one level with TS punched sections with mounting flanges 17 x 73 mm and TS support strips for the inner mounting level. |
| Dimensions          | Width: 500 mm<br>Height: 700 mm                                                                                                                                                                                                                                                                                                                        |