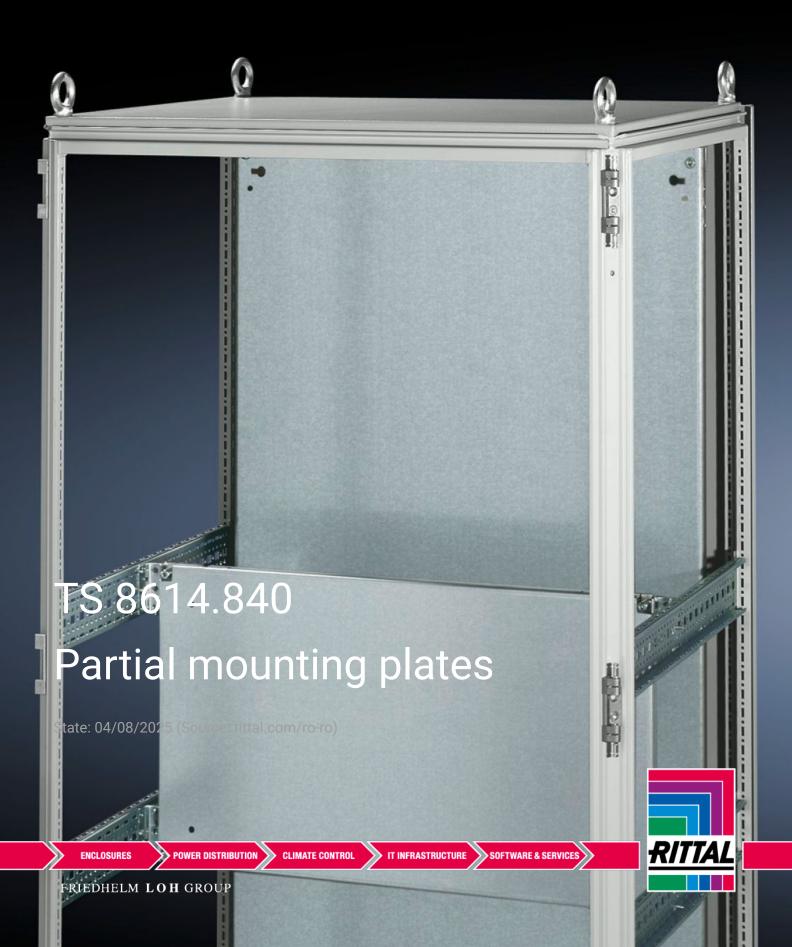

## TS 8614.840 - Partial mounting plates for TS, VX SE

For universal interior installation and additional mounting levels.

## Features

| Model No.           | TS 8614.840                                                                                                                                                                                                                                                                                                                                                           |
|---------------------|-----------------------------------------------------------------------------------------------------------------------------------------------------------------------------------------------------------------------------------------------------------------------------------------------------------------------------------------------------------------------|
| Product description | For universal interior installation, also in conjunction with punched<br>sections with mounting flanges and support strips. Defective<br>assemblies are quickly and easily replaced. Additional mounting<br>levels.                                                                                                                                                   |
| Material            | Sheet steel, 2.5 mm                                                                                                                                                                                                                                                                                                                                                   |
| Surface finish      | Zinc-plated                                                                                                                                                                                                                                                                                                                                                           |
| Supply includes     | Assembly parts                                                                                                                                                                                                                                                                                                                                                        |
| Note                | Partial mounting plates are fastened directly onto the vertical<br>enclosure sections via the inner mounting level using the assembly<br>parts supplied loose. In this mounting position (in both the width<br>and the depth) they form one level with TS punched sections with<br>mounting flanges 17 x 73 mm and TS support strips for the inner<br>mounting level. |
| Dimensions          | Width: 700 mm<br>Height: 300 mm                                                                                                                                                                                                                                                                                                                                       |
|                     |                                                                                                                                                                                                                                                                                                                                                                       |