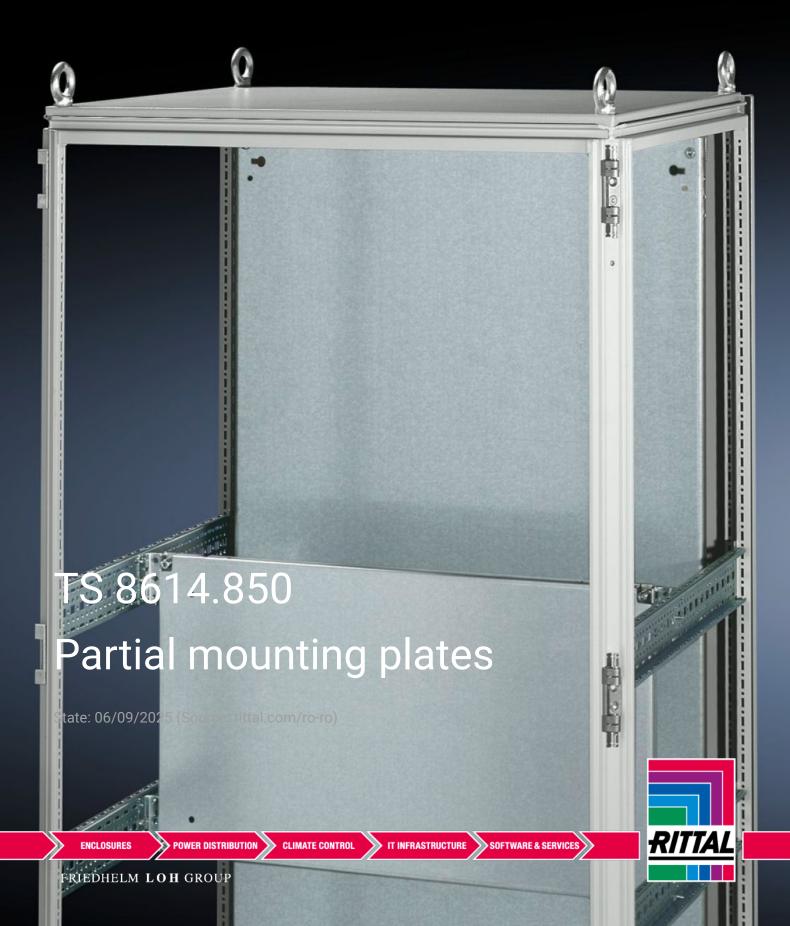

## TS 8614.850 - Partial mounting plates for TS, VX SE

For universal interior installation and additional mounting levels.

## **Features**

| TS 8614.850                                                                                                                                                                                                                                                                                                                                            |
|--------------------------------------------------------------------------------------------------------------------------------------------------------------------------------------------------------------------------------------------------------------------------------------------------------------------------------------------------------|
| For universal interior installation, also in conjunction with punched sections with mounting flanges and support strips. Defective assemblies are quickly and easily replaced. Additional mounting levels.                                                                                                                                             |
| Sheet steel, 2.5 mm                                                                                                                                                                                                                                                                                                                                    |
| Zinc-plated                                                                                                                                                                                                                                                                                                                                            |
| Assembly parts                                                                                                                                                                                                                                                                                                                                         |
| Partial mounting plates are fastened directly onto the vertical enclosure sections via the inner mounting level using the assembly parts supplied loose. In this mounting position (in both the width and the depth) they form one level with TS punched sections with mounting flanges 17 x 73 mm and TS support strips for the inner mounting level. |
| Width: 700 mm<br>Height: 400 mm                                                                                                                                                                                                                                                                                                                        |
|                                                                                                                                                                                                                                                                                                                                                        |