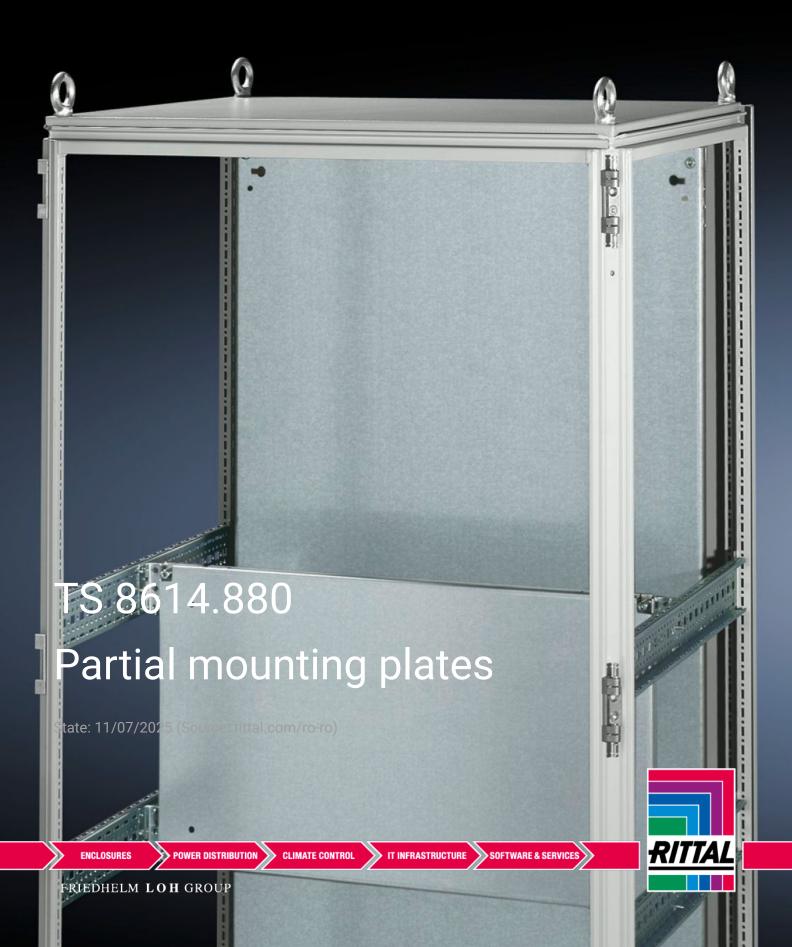

## TS 8614.880 - Partial mounting plates for TS, VX SE

For universal interior installation and additional mounting levels.

## Features

| Model No.           | TS 8614.880                                                                                                                                                                                                                                                                                                                                                           |
|---------------------|-----------------------------------------------------------------------------------------------------------------------------------------------------------------------------------------------------------------------------------------------------------------------------------------------------------------------------------------------------------------------|
| Product description | For universal interior installation, also in conjunction with punched<br>sections with mounting flanges and support strips. Defective<br>assemblies are quickly and easily replaced. Additional mounting<br>levels.                                                                                                                                                   |
| Material            | Sheet steel, 2.5 mm                                                                                                                                                                                                                                                                                                                                                   |
| Surface finish      | Zinc-plated                                                                                                                                                                                                                                                                                                                                                           |
| Supply includes     | Assembly parts                                                                                                                                                                                                                                                                                                                                                        |
| Note                | Partial mounting plates are fastened directly onto the vertical<br>enclosure sections via the inner mounting level using the assembly<br>parts supplied loose. In this mounting position (in both the width<br>and the depth) they form one level with TS punched sections with<br>mounting flanges 17 x 73 mm and TS support strips for the inner<br>mounting level. |
| Dimensions          | Width: 700 mm<br>Height: 700 mm                                                                                                                                                                                                                                                                                                                                       |
|                     |                                                                                                                                                                                                                                                                                                                                                                       |