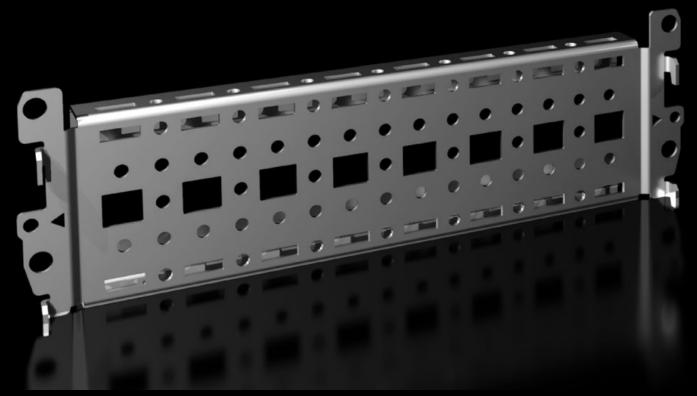

# Punched section with mounting flange, 18 x 64 mm

State: 03/09/2025 (Source: rittal.com/ro-ro)

# VX 8617.000 - Punched section with mounting flange, 18 x 64 mm for VX

For variable, individual interior installation of the enclosure frame on the outer mounting level.

#### **Features**

| Model No.            | VX 8617.000                                                                                                                                                                  |
|----------------------|------------------------------------------------------------------------------------------------------------------------------------------------------------------------------|
| Product description  | For variable, individual interior installation of the enclosure frame or the outer mounting level.                                                                           |
| Benefits             | Simply locate into the system punchings from the outside and screw-fasten  System punchings on all four sides  With pre-bayed enclosures, the punched sections with mounting |
| <br>Material         | flanges may also be fitted from the inside of the enclosure  Sheet steel                                                                                                     |
|                      | Silect steel                                                                                                                                                                 |
| Surface finish       | Zinc-plated                                                                                                                                                                  |
| Supply includes      | Assembly parts                                                                                                                                                               |
| Installation options | On the outer mounting level, on the enclosure section<br>On the outer mounting level, between two punched sections with<br>mounting flanges 23 x 64 mm                       |
| To fit               | Enclosure type: VX<br>To fit width/depth: 300 mm                                                                                                                             |
| Packs of             | 4 pc(s).                                                                                                                                                                     |
|                      |                                                                                                                                                                              |