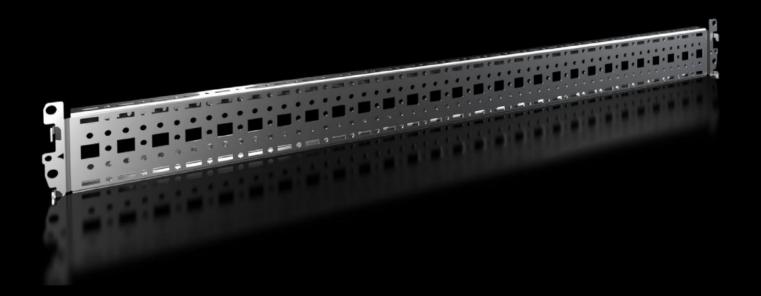

# Punched section with mounting flange, 18 x 64 mm

State: 03/08/2025 (Source: rittal.com/ro-ro)

## VX 8617.020 - Punched section with mounting flange, 18 x 64 mm for VX

For variable, individual interior installation of the enclosure frame on the outer mounting level.

#### **Features**

| Model No.            | VX 8617.020                                                                                                                                                                  |
|----------------------|------------------------------------------------------------------------------------------------------------------------------------------------------------------------------|
| Product description  | For variable, individual interior installation of the enclosure frame on the outer mounting level.                                                                           |
| Benefits             | Simply locate into the system punchings from the outside and screw-fasten  System punchings on all four sides  With pre-bayed enclosures, the punched sections with mounting |
|                      | flanges may also be fitted from the inside of the enclosure                                                                                                                  |
| Material             | Sheet steel                                                                                                                                                                  |
| Surface finish       | Zinc-plated                                                                                                                                                                  |
| Supply includes      | Assembly parts                                                                                                                                                               |
| Installation options | On the outer mounting level, on the enclosure section On the outer mounting level, between two punched sections with mounting flanges 23 x 64 mm                             |
| To fit               | Enclosure type: VX<br>To fit width/depth: 500 mm                                                                                                                             |
| Packs of             | 4 pc(s).                                                                                                                                                                     |