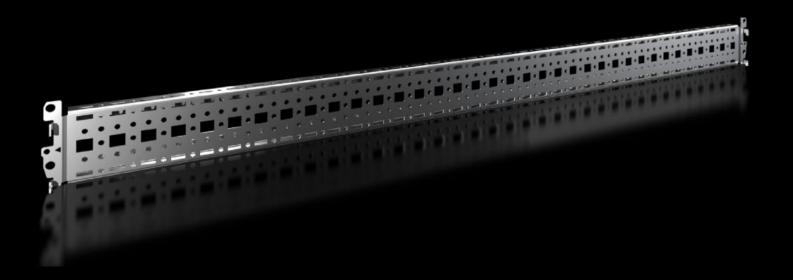

# Punched section with mounting flange, 18 x 64 mm

State: 01/09/2025 (Source: rittal.com/ro-ro)

## VX 8617.050 - Punched section with mounting flange, 18 x 64 mm for VX

For variable, individual interior installation of the enclosure frame on the outer mounting level.

#### **Features**

| Model No.            | VX 8617.050                                                                                                                                                                  |
|----------------------|------------------------------------------------------------------------------------------------------------------------------------------------------------------------------|
| Product description  | For variable, individual interior installation of the enclosure frame on the outer mounting level.                                                                           |
| Benefits             | Simply locate into the system punchings from the outside and screw-fasten  System punchings on all four sides  With pre-bayed enclosures, the punched sections with mounting |
|                      | flanges may also be fitted from the inside of the enclosure                                                                                                                  |
| Material             | Sheet steel                                                                                                                                                                  |
| Surface finish       | Zinc-plated                                                                                                                                                                  |
| Supply includes      | Assembly parts                                                                                                                                                               |
| Installation options | On the outer mounting level, on the enclosure section On the outer mounting level, between two punched sections with mounting flanges 23 x 64 mm                             |
| To fit               | Enclosure type: VX<br>To fit width/depth: 1,000 mm                                                                                                                           |
| Packs of             | 4 pc(s).                                                                                                                                                                     |