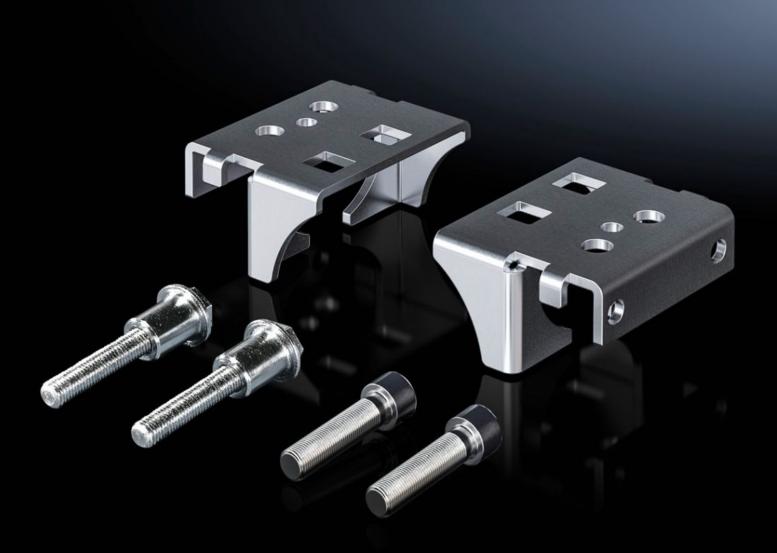

## VX 8617.360 - Installation kit for back-to-back mounting plates

The minimum spacing between the mounting plates facilitates maximum assemblies on both mounting plates.

#### **Features**

| Model No.                     | VX 8617.360                                                                                                                                                                                                                                                                           |
|-------------------------------|---------------------------------------------------------------------------------------------------------------------------------------------------------------------------------------------------------------------------------------------------------------------------------------|
| Product description           | The minimum spacing between the mounting plates facilitates maximum assemblies on both mounting plates.                                                                                                                                                                               |
| Material                      | Sheet steel                                                                                                                                                                                                                                                                           |
| Surface finish                | Zinc plated, passivated                                                                                                                                                                                                                                                               |
| Assembly instruction          | A second mounting plate to fit the enclosure dimensions is required. See the list of Rittal spares online.  For enclosures with a rear panel, the glazed door may be used instead of the rear panel or the lockable and adjacent door, for optimum access to the rear mounting plate. |
| To fit                        | Enclosure type: VX                                                                                                                                                                                                                                                                    |
| Packs of                      | 1 pc(s).                                                                                                                                                                                                                                                                              |
| Net weight                    | 0.5                                                                                                                                                                                                                                                                                   |
| Gross weight                  | 0.542                                                                                                                                                                                                                                                                                 |
| PCF per pack (cradle-to-gate) | 2.1 kg CO2 eq (Cat B)                                                                                                                                                                                                                                                                 |
| Note on PCF category          | Category B: PCF value (cradle-to-gate) based on the product weight, approximately calculated and self-declared                                                                                                                                                                        |
| Customs tariff number         | 83024900                                                                                                                                                                                                                                                                              |