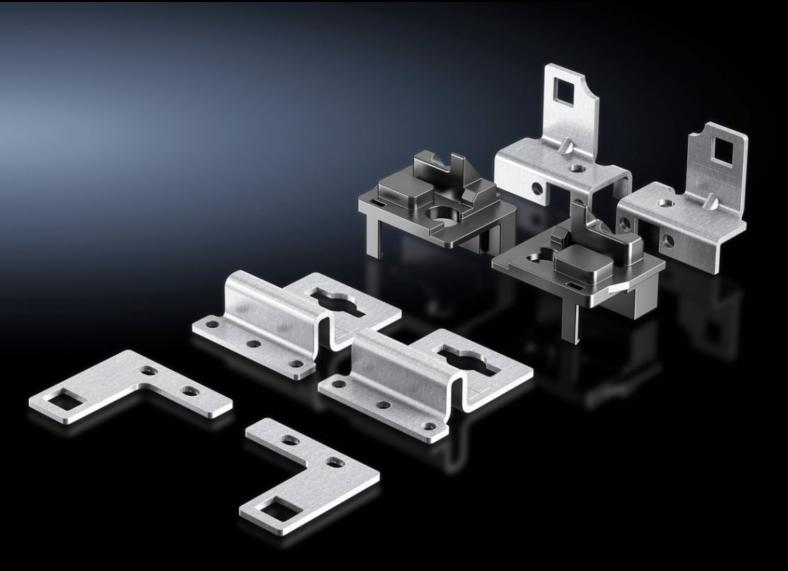

## VX 8617.370 - Multifunction mounting kit for mounting plate VX

The mounting plate may be offset by a further 20 mm in the depth, and installed from the rear.

## **Features**

| Model No.             | VX 8617.370                                                                                                                                                                                                                                                                                                                                                                                                                                |
|-----------------------|--------------------------------------------------------------------------------------------------------------------------------------------------------------------------------------------------------------------------------------------------------------------------------------------------------------------------------------------------------------------------------------------------------------------------------------------|
| Product description   | The mounting plate may be offset by a further 20 mm in the depth, and installed from the rear.                                                                                                                                                                                                                                                                                                                                             |
| Material              | Sheet steel                                                                                                                                                                                                                                                                                                                                                                                                                                |
| Surface finish        | Zinc plated, passivated                                                                                                                                                                                                                                                                                                                                                                                                                    |
| Supply includes       | 6 holders<br>Assembly parts                                                                                                                                                                                                                                                                                                                                                                                                                |
| Installation options  | For installing the mounting plate from the rear of the enclosure:  Mounting position flush with the enclosure frame, position ±0 mm.  The mounting plate is removable from the front and rear for servicing.  For 20 mm more installation depth in the enclosure: Installation position set back behind the enclosure frame, position +20 mm, F = 3500 N  For additional screw-fastening of the mounting plate: For all mounting positions |
| To fit                | Enclosure type: VX                                                                                                                                                                                                                                                                                                                                                                                                                         |
| Packs of              | 1 pc(s).                                                                                                                                                                                                                                                                                                                                                                                                                                   |
| Net weight            | 0.82                                                                                                                                                                                                                                                                                                                                                                                                                                       |
| Gross weight          | 0.82                                                                                                                                                                                                                                                                                                                                                                                                                                       |
| Customs tariff number | 83024900                                                                                                                                                                                                                                                                                                                                                                                                                                   |
| EAN                   | 4028177924437                                                                                                                                                                                                                                                                                                                                                                                                                              |
| ETIM 9                | EC002620                                                                                                                                                                                                                                                                                                                                                                                                                                   |
| ECLASS 8.0            | 27189234                                                                                                                                                                                                                                                                                                                                                                                                                                   |