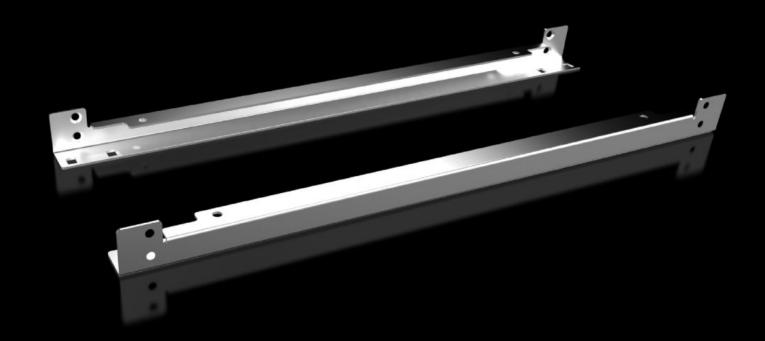

## VX 8617.401 - Slide rail for mounting plate VX

For sliding the mounting plate in from the side.

## **Features**

| Model No.                     | VX 8617.401                                                                                                    |
|-------------------------------|----------------------------------------------------------------------------------------------------------------|
| Product description           | For sliding the mounting plate in from the side. For mounting in a set-forward position.                       |
| Material                      | Sheet steel                                                                                                    |
| Surface finish                | Zinc-plated                                                                                                    |
| Supply includes               | Assembly parts                                                                                                 |
| To fit                        | Width: = 800 mm                                                                                                |
| Packs of                      | 2 pc(s).                                                                                                       |
| Net weight                    | 3.8                                                                                                            |
| Gross weight                  | 3.9                                                                                                            |
| PCF per pack (cradle-to-gate) | 15.3 kg CO2 eq (Cat B)                                                                                         |
| Note on PCF category          | Category B: PCF value (cradle-to-gate) based on the product weight, approximately calculated and self-declared |
| Customs tariff number         | 73269098                                                                                                       |
| EAN                           | 4028177921122                                                                                                  |
| ETIM 9                        | EC002620                                                                                                       |
| ECLASS 8.0                    | 27189261                                                                                                       |
|                               |                                                                                                                |