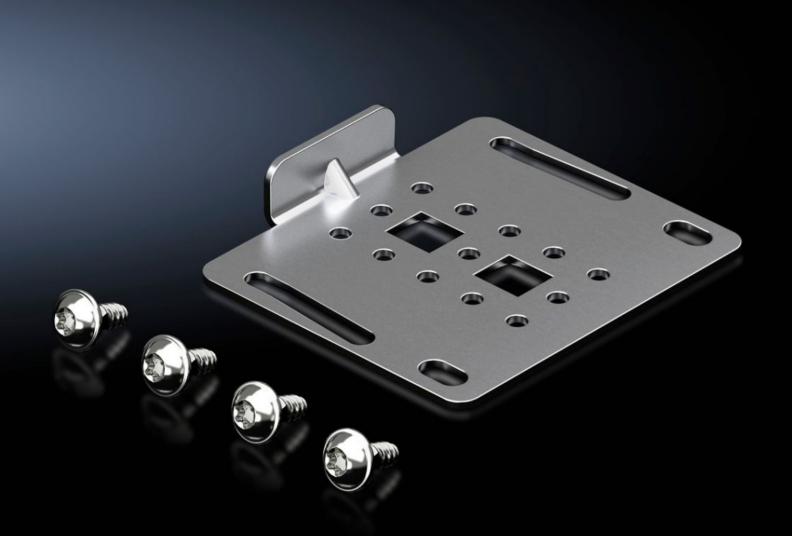

## VX 8617.506 - Quick-fit baying clamps for VX

Simply attach the screws, insert the quick-fit baying clamp, tap in with a hammer and lock.

## **Features**

| Model No.             | VX 8617.506                                                                                                                                                                                                                                                                                                               |
|-----------------------|---------------------------------------------------------------------------------------------------------------------------------------------------------------------------------------------------------------------------------------------------------------------------------------------------------------------------|
| Benefits              | For all-round installation on the baying joint May be flexibly positioned to avoid collisions with installed equipment Simply tighten the screws, tap the quick-fit baying clamp into position, pull the enclosures together and secure Additional mounting level between bayed enclosures, e.g. for mounting cable ducts |
| Material              | Sheet steel                                                                                                                                                                                                                                                                                                               |
| Surface finish        | Zinc-plated                                                                                                                                                                                                                                                                                                               |
| Supply includes       | Assembly parts                                                                                                                                                                                                                                                                                                            |
| Packs of              | 6 pc(s).                                                                                                                                                                                                                                                                                                                  |
| Net weight            | 0.6                                                                                                                                                                                                                                                                                                                       |
| Gross weight          | 0.705                                                                                                                                                                                                                                                                                                                     |
| Customs tariff number | 83024900                                                                                                                                                                                                                                                                                                                  |
| EAN                   | 4028177942332                                                                                                                                                                                                                                                                                                             |
| ETIM 9                | EC002622                                                                                                                                                                                                                                                                                                                  |
| ECLASS 8.0            | 27189263                                                                                                                                                                                                                                                                                                                  |