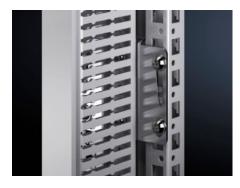

## VX 8617.506 - Quick-fit baying clamps for VX

Simply attach the screws, insert the quick-fit baying clamp, tap in with a hammer and lock.