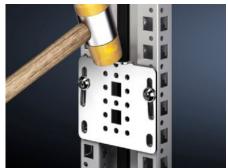

## VX 8617.506 - Quick-fit baying clamps for VX

Simply attach the screws, insert the quick-fit baying clamp, tap in with a hammer and lock.