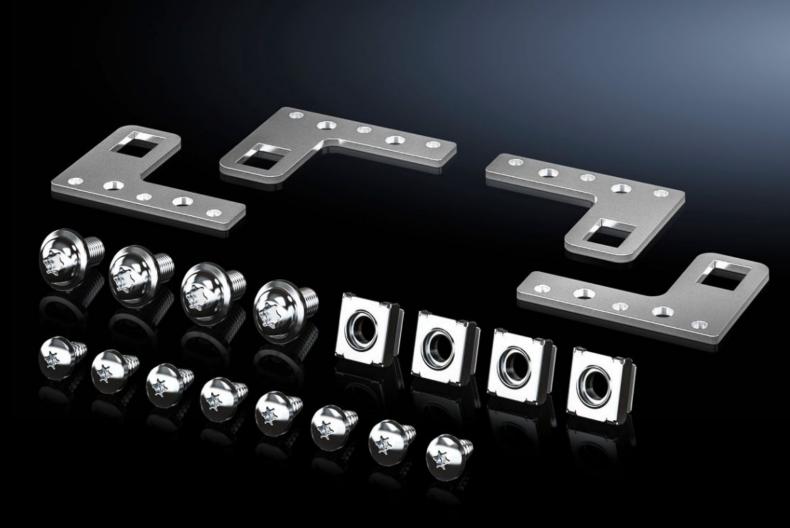

## VX 8617.655 - Partial mounting plate holder for partial mounting plate VX

The partial mounting plate may be fitted set back by 20 mm behind the enclosure frame using the partial mounting plate holder, and also fastened to the frame from the outside. The partial mounting plate is also removable from the inside for servicing.

## **Features**

| Model No.             | VX 8617.655                                                                                                                                                                                                                                                 |
|-----------------------|-------------------------------------------------------------------------------------------------------------------------------------------------------------------------------------------------------------------------------------------------------------|
| Product description   | The partial mounting plate may be fitted set back by 20 mm behind the enclosure frame using the partial mounting plate holder, and also fastened to the frame from the outside. The partial mounting plate is also removable from the inside for servicing. |
| Material              | Sheet steel                                                                                                                                                                                                                                                 |
| Surface finish        | Zinc plated, passivated                                                                                                                                                                                                                                     |
| Supply includes       | 4 partial mounting plate holders Assembly parts                                                                                                                                                                                                             |
| Packs of              | 1 pc(s).                                                                                                                                                                                                                                                    |
| Net weight            | 0.2                                                                                                                                                                                                                                                         |
| Gross weight          | 0.209                                                                                                                                                                                                                                                       |
| Customs tariff number | 83024900                                                                                                                                                                                                                                                    |
| EAN                   | 4028177924444                                                                                                                                                                                                                                               |
| ETIM 9                | EC002625                                                                                                                                                                                                                                                    |
| ECLASS 8.0            | 27189234                                                                                                                                                                                                                                                    |