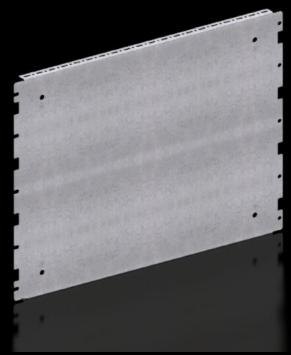

## VX 8617.662 - Partial assembly plate for VX, VX SE

To accommodate additional components inside the enclosure. Partial assembly plates are extremely versatile, providing a platform for a diverse range of applications.

#### **Features**

| Model No.            | VX 8617.662                                                                                                                                                            |
|----------------------|------------------------------------------------------------------------------------------------------------------------------------------------------------------------|
| Product description  | To accommodate additional components inside the enclosure.  Partial assembly plates are extremely versatile, providing a platform for a diverse range of applications. |
| Benefits             | For individual interior installation, system punchings are additionally provided in the edge fold.                                                                     |
| Material             | Sheet steel, 1.5 mm                                                                                                                                                    |
| Surface finish       | Zinc-plated                                                                                                                                                            |
| Supply includes      | Assembly parts                                                                                                                                                         |
| Installation options | Attach directly onto the enclosure section                                                                                                                             |
| Note                 | In VX SE, on the enclosure section in conjunction with VX adaptor rail                                                                                                 |
| Dimensions           | Width: 538 mm<br>Height: 398 mm                                                                                                                                        |
| To fit               | Enclosure type: VX<br>VX SE<br>To fit width/depth: 600 mm                                                                                                              |
| Packs of             | 1 pc(s).                                                                                                                                                               |
| Net weight           | 2.58                                                                                                                                                                   |
|                      |                                                                                                                                                                        |