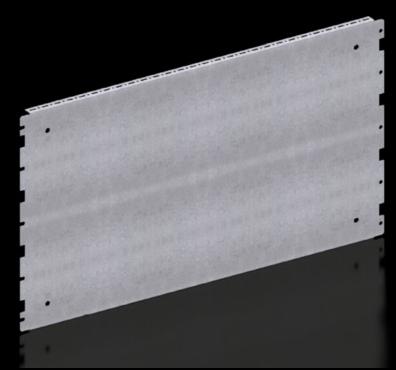

## VX 8617.664 - Partial assembly plate for VX, VX SE

To accommodate additional components inside the enclosure. Partial assembly plates are extremely versatile, providing a platform for a diverse range of applications.

#### **Features**

| Model No.            | VX 8617.664                                                                                                                                                            |
|----------------------|------------------------------------------------------------------------------------------------------------------------------------------------------------------------|
| Product description  | To accommodate additional components inside the enclosure.  Partial assembly plates are extremely versatile, providing a platform for a diverse range of applications. |
| Benefits             | For individual interior installation, system punchings are additionally provided in the edge fold.                                                                     |
| Material             | Sheet steel, 1.5 mm                                                                                                                                                    |
| Surface finish       | Zinc-plated                                                                                                                                                            |
| Supply includes      | Assembly parts                                                                                                                                                         |
| Installation options | Attach directly onto the enclosure section                                                                                                                             |
| Note                 | In VX SE, on the enclosure section in conjunction with VX adaptor rail                                                                                                 |
| Dimensions           | Width: 738 mm<br>Height: 398 mm                                                                                                                                        |
| To fit               | Enclosure type: VX<br>VX SE<br>To fit width/depth: 800 mm                                                                                                              |
| Packs of             | 1 pc(s).                                                                                                                                                               |
| Net weight           | 3.8                                                                                                                                                                    |
|                      |                                                                                                                                                                        |