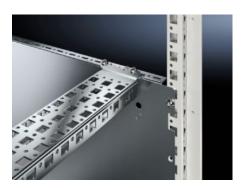

#### **Features**

| Model No.            | VX 8617.664                                                                                                                                                            |
|----------------------|------------------------------------------------------------------------------------------------------------------------------------------------------------------------|
| Product description  | To accommodate additional components inside the enclosure.  Partial assembly plates are extremely versatile, providing a platform for a diverse range of applications. |
| Benefits             | For individual interior installation, system punchings are additionally provided in the edge fold.                                                                     |
| Material             | Sheet steel, 1.5 mm                                                                                                                                                    |
| Surface finish       | Zinc-plated                                                                                                                                                            |
| Supply includes      | Assembly parts                                                                                                                                                         |
| Installation options | Attach directly onto the enclosure section                                                                                                                             |
| Note                 | In VX SE, on the enclosure section in conjunction with VX adaptor rail                                                                                                 |
| Dimensions           | Width: 738 mm<br>Height: 398 mm                                                                                                                                        |
| To fit               | Enclosure type: VX<br>VX SE<br>To fit width/depth: 800 mm                                                                                                              |
| Packs of             | 1 pc(s).                                                                                                                                                               |
| Net weight           | 3.8                                                                                                                                                                    |
|                      |                                                                                                                                                                        |