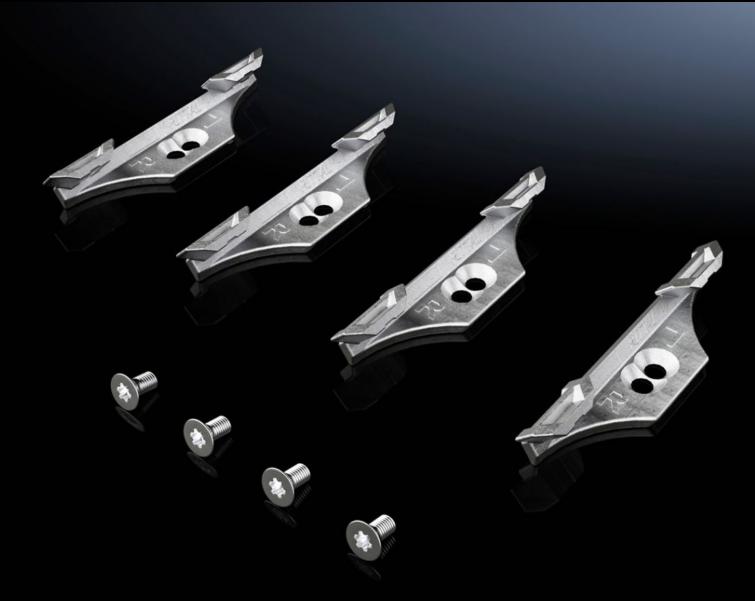

## VX 8618.110 - Lock components for VX

For retrofitting a glazed door or sheet steel door in place of a rear panel.

## **Features**

| Model No.             | VX 8618.110                                                                  |
|-----------------------|------------------------------------------------------------------------------|
| Product description   | For retrofitting a glazed door or sheet steel door in place of a rear panel. |
| Material              | Die-cast zinc                                                                |
| Supply includes       | Assembly parts                                                               |
| Packs of              | 4 pc(s).                                                                     |
| Net weight            | 0.22                                                                         |
| Gross weight          | 0.22                                                                         |
| Customs tariff number | 73182900                                                                     |
| EAN                   | 4028177921368                                                                |
| ETIM 9                | EC002626                                                                     |
| ECLASS 8.0            | 27189234                                                                     |