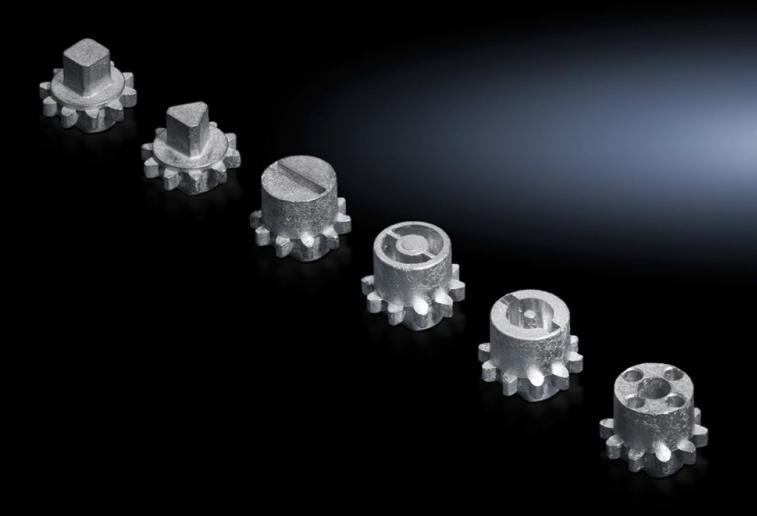

## VX 8618.301 - Lock insert type G

For handles and enclosures.

## **Features**

| Model No.                     | VX 8618.301                                    |
|-------------------------------|------------------------------------------------|
| Design                        | G                                              |
| Material                      | Die-cast zinc                                  |
| Installation in handle system | Comfort handle VX for padlock and lock inserts |
| Lock                          | Lock insert: 8 mm square                       |
| To fit enclosure type         | VX<br>VX IT                                    |
| Packs of                      | 1 pc(s).                                       |
| Net weight                    | 0.014                                          |
| Gross weight                  | 0.015                                          |
| Customs tariff number         | 83016000                                       |
| EAN                           | 4028177921825                                  |
| ETIM 9                        | EC000743                                       |
| ECLASS 8.0                    | 27409218                                       |