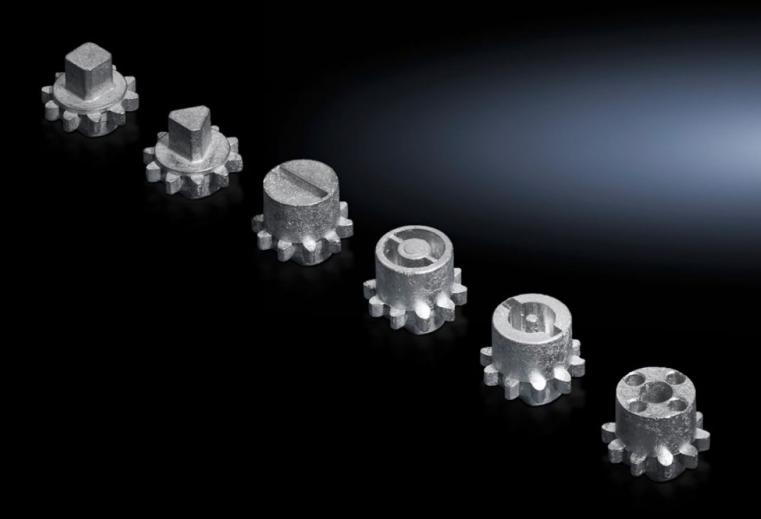

## VX 8618.302 - Lock insert type G

For handles and enclosures.

## **Features**

| Model No.                     | VX 8618.302                                    |
|-------------------------------|------------------------------------------------|
| Design                        | G                                              |
| Material                      | Die-cast zinc                                  |
| Installation in handle system | Comfort handle VX for padlock and lock inserts |
| Lock                          | Lock insert: 7 mm triangular                   |
| To fit enclosure type         | VX<br>VX IT                                    |
| Packs of                      | 1 pc(s).                                       |
| Net weight                    | 0.013                                          |
| Gross weight                  | 0.014                                          |
| Customs tariff number         | 83016000                                       |
| EAN                           | 4028177921832                                  |
| ETIM 9                        | EC000743                                       |
| ECLASS 8.0                    | 27409218                                       |