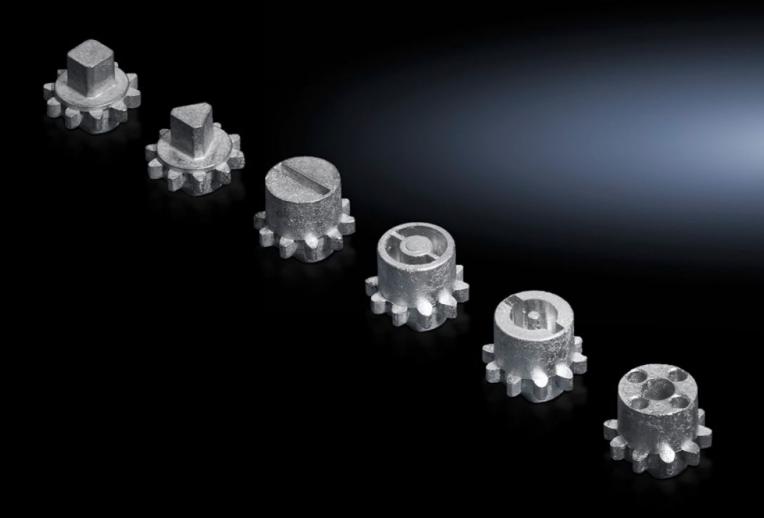

## VX 8618.303 - Lock insert type G

For handles and enclosures.

## **Features**

| Model No.                     | VX 8618.303                                    |
|-------------------------------|------------------------------------------------|
| Design                        | G                                              |
| Material                      | Die-cast zinc                                  |
| Installation in handle system | Comfort handle VX for padlock and lock inserts |
| Lock                          | Lock insert: 8 mm triangular                   |
| To fit enclosure type         | VX<br>VX IT                                    |
| Packs of                      | 1 pc(s).                                       |
| Net weight                    | 0.015                                          |
| Gross weight                  | 0.016                                          |
| Customs tariff number         | 83016000                                       |
| EAN                           | 4028177921849                                  |
| ETIM 9                        | EC000743                                       |
| ECLASS 8.0                    | 27409218                                       |