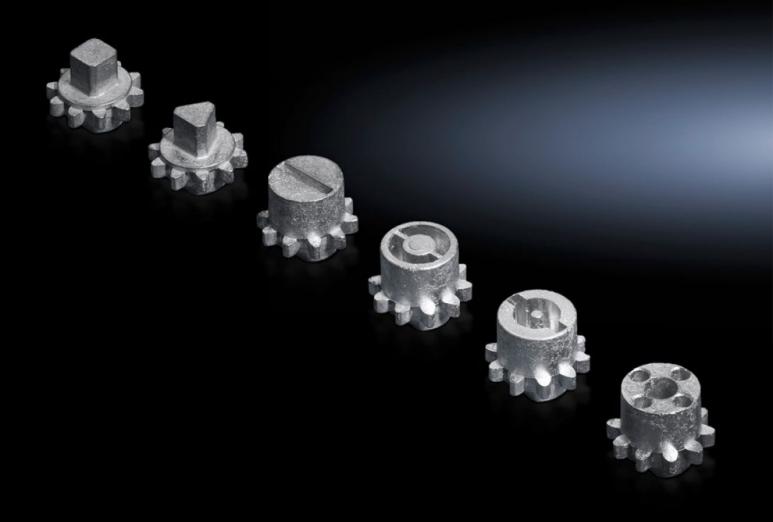

## VX 8618.304 - Lock insert type G

For handles and enclosures.

## Features

| Model No.                     | VX 8618.304                                    |
|-------------------------------|------------------------------------------------|
| Design                        | G                                              |
| Material                      | Die-cast zinc                                  |
| Installation in handle system | Comfort handle VX for padlock and lock inserts |
| Lock                          | Lock insert: Screwdrivers                      |
| To fit enclosure type         | VX<br>VX IT                                    |
| Packs of                      | 1 pc(s).                                       |
| Net weight                    | 0.018                                          |
| Gross weight                  | 0.019                                          |
| Customs tariff number         | 73181900                                       |
| EAN                           | 4028177921856                                  |
| ETIM 9                        | EC000743                                       |
| ECLASS 8.0                    | 27409218                                       |
|                               |                                                |