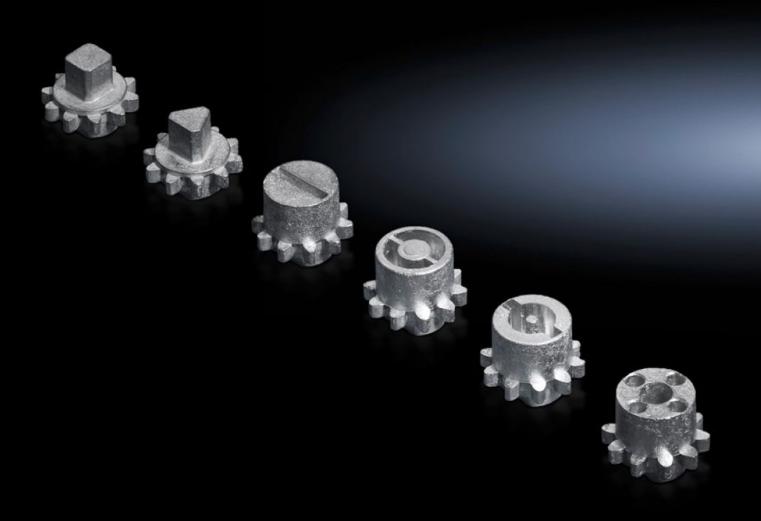

## VX 8618.305 - Lock insert type G

For handles and enclosures.

## **Features**

| Model No.                     | VX 8618.305                                    |
|-------------------------------|------------------------------------------------|
| Design                        | G                                              |
| Material                      | Die-cast zinc                                  |
| Installation in handle system | Comfort handle VX for padlock and lock inserts |
| Lock                          | Lock insert: Daimler insert                    |
| To fit enclosure type         | VX<br>VX IT                                    |
| Packs of                      | 1 pc(s).                                       |
| Net weight                    | 0.017                                          |
| Gross weight                  | 0.018                                          |
| Customs tariff number         | 83016000                                       |
| EAN                           | 4028177921863                                  |
| ETIM 9                        | EC000743                                       |
| ECLASS 8.0                    | 27409218                                       |