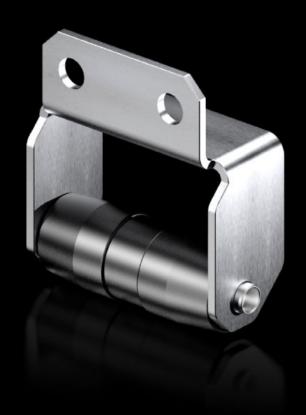

## VX 8618.420 - Ride-up roller for VX

Lifts up the door when there is heavy installed equipment (e.g. cooling unit) as a closing aid. For attaching to the tubular door frame.

## **Features**

| Model No.             | VX 8618.420                                                                                                                              |
|-----------------------|------------------------------------------------------------------------------------------------------------------------------------------|
| Product description   | Lifts up the door when there is heavy installed equipment (e.g. cooling unit) as a closing aid. For attaching to the tubular door frame. |
| Packs of              | 10 pc(s).                                                                                                                                |
| Net weight            | 0.8                                                                                                                                      |
| Gross weight          | 0.84                                                                                                                                     |
| Customs tariff number | 83024900                                                                                                                                 |
| EAN                   | 4028177919556                                                                                                                            |
| ETIM 9                | EC002626                                                                                                                                 |
| ECLASS 8.0            | 27189261                                                                                                                                 |