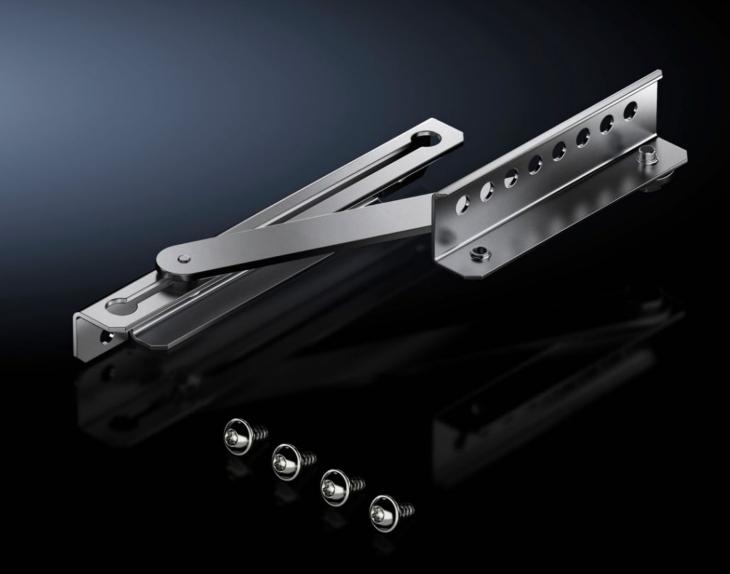

## VX 8618.430 Door stay

State: 25/06/2025 (Source: rittal.com/ro-ro)

## VX 8618.430 - Door stay for VX

To secure the door in the open position. May be fitted without machining the enclosure/housing.

## **Features**

| Model No.             | VX 8618.430                                                                                     |
|-----------------------|-------------------------------------------------------------------------------------------------|
| Product description   | To secure the door in the open position. May be fitted without machining the enclosure/housing. |
| Supply includes       | Assembly parts                                                                                  |
| Mounting position     | Bottom                                                                                          |
| To fit enclosure type | VX                                                                                              |
| Packs of              | 1 pc(s).                                                                                        |
| Net weight            | 0.314                                                                                           |
| Gross weight          | 0.316                                                                                           |
| Customs tariff number | 83024900                                                                                        |
| EAN                   | 4028177944800                                                                                   |
| ETIM 9                | EC002626                                                                                        |
| ETIM 8                | EC002626                                                                                        |
| ECLASS 8.0            | 27189266                                                                                        |