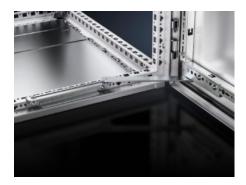

## VX 8618.430 Door stay

State: 25/06/2025 (Source: rittal.com/ro-ro)

## VX 8618.430 - Door stay for VX

To secure the door in the open position. May be fitted without machining the enclosure/housing.

## **Features**

| Model No.             | VX 8618.430                                                                                     |
|-----------------------|-------------------------------------------------------------------------------------------------|
| Product description   | To secure the door in the open position. May be fitted without machining the enclosure/housing. |
| Supply includes       | Assembly parts                                                                                  |
| Mounting position     | Bottom                                                                                          |
| To fit enclosure type | VX                                                                                              |
| Packs of              | 1 pc(s).                                                                                        |
| Net weight            | 0.314                                                                                           |
| Gross weight          | 0.316                                                                                           |
| Customs tariff number | 83024900                                                                                        |
| EAN                   | 4028177944800                                                                                   |
| ETIM 9                | EC002626                                                                                        |
| ETIM 8                | EC002626                                                                                        |
| ECLASS 8.0            | 27189266                                                                                        |