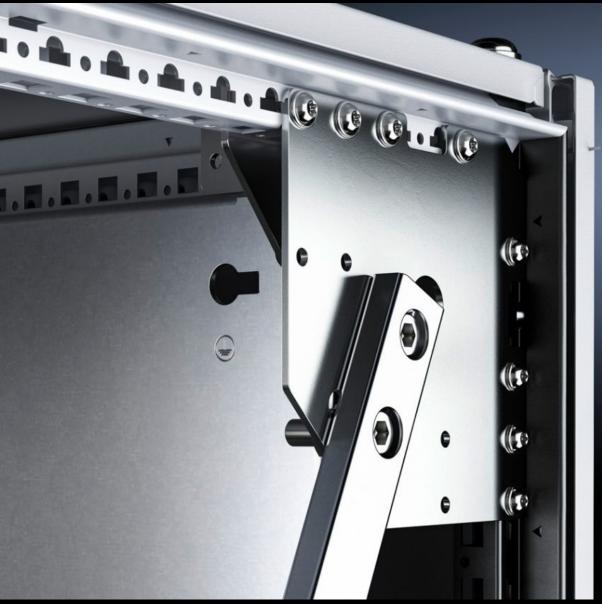

## VX 8618.600 - Earthquake kit for VX

Earthquake kit for upgrading the VX bayed enclosure system.

## **Features**

| Model No.             | VX 8618.600                                                                                                                                                                                                                                                   |
|-----------------------|---------------------------------------------------------------------------------------------------------------------------------------------------------------------------------------------------------------------------------------------------------------|
| Product description   | Earthquake kit for upgrading the VX bayed enclosure system.                                                                                                                                                                                                   |
| Material              | Sheet steel                                                                                                                                                                                                                                                   |
| Surface finish        | Zinc-plated                                                                                                                                                                                                                                                   |
| Note                  | The large enclosure VX 8806.00 was tested with installed equipment weighing 500 kg on the mounting plate including side panels, earthquake kit, earthquake base/plinth and comfort handle, and meets the requirements set out in Telcordia GR-63-CORE Zone 4. |
| To fit                | Width: = 800 mm<br>Height: = 2,000 mm<br>Depth: = 600 mm                                                                                                                                                                                                      |
| Packs of              | 1 pc(s).                                                                                                                                                                                                                                                      |
| Net weight            | 20.4                                                                                                                                                                                                                                                          |
| Gross weight          | 21.38                                                                                                                                                                                                                                                         |
| Customs tariff number | 94039910                                                                                                                                                                                                                                                      |
| EAN                   | 4028177927032                                                                                                                                                                                                                                                 |
| ETIM 9                | EC002620                                                                                                                                                                                                                                                      |
| ECLASS 8.0            | 27189261                                                                                                                                                                                                                                                      |