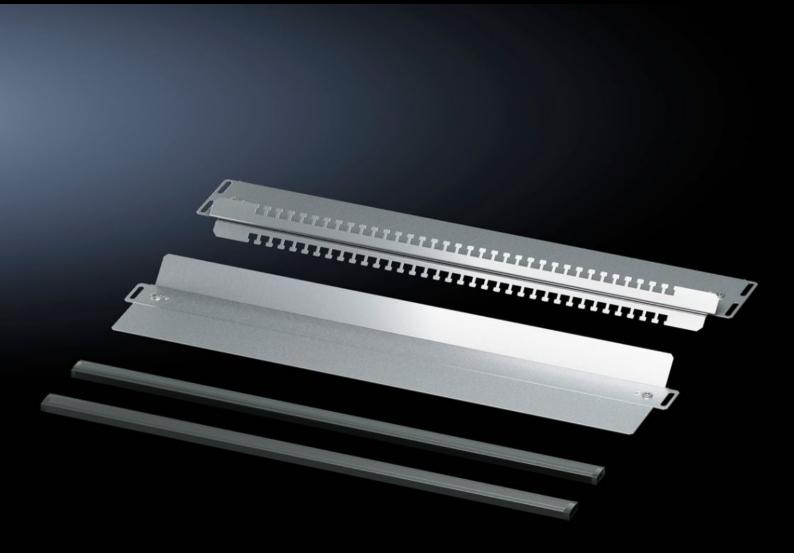

## VX 8618.821 - EMC gland plate for VX

For shielded cables with a maximum diameter of 20 mm. Combined EMC contacting and cable fastening provide low-resistance contact between the cable shield and gland plate. For all 400, 500, 600 and 800 mm deep enclosures in conjunction with standard gland plates.

## **Features**

| Model No.             | VX 8618.821                                                                                                                                                                                                                                                            |
|-----------------------|------------------------------------------------------------------------------------------------------------------------------------------------------------------------------------------------------------------------------------------------------------------------|
| Product description   | For shielded cables with a maximum diameter of 20 mm. Combined EMC contacting and cable fastening provide low-resistance contact between the cable shield and gland plate. For all 400, 500, 600 and 800 mm deep enclosures in conjunction with standard gland plates. |
| Material              | Sheet steel                                                                                                                                                                                                                                                            |
| Surface finish        | Zinc-plated                                                                                                                                                                                                                                                            |
| Supply includes       | 1 gland plate with T-head punching<br>1 sliding gland plate<br>2 EMC seals                                                                                                                                                                                             |
| To fit                | Enclosure type: VX<br>Width: = 800 mm                                                                                                                                                                                                                                  |
| Note                  | Standard-compliant IP protection category not supported                                                                                                                                                                                                                |
| Packs of              | 1 pc(s).                                                                                                                                                                                                                                                               |
| Net weight            | 2.5                                                                                                                                                                                                                                                                    |
| Gross weight          | 2.72                                                                                                                                                                                                                                                                   |
| Customs tariff number | 94039910                                                                                                                                                                                                                                                               |
| EAN                   | 4028177929890                                                                                                                                                                                                                                                          |
| ETIM 9                | EC002620                                                                                                                                                                                                                                                               |
| ECLASS 8.0            | 27189261                                                                                                                                                                                                                                                               |