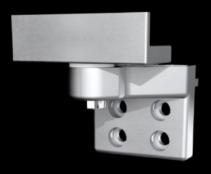

## VX 8619.050 - 180° hinge for VX swing frame, large

To extend the opening angle from 130° to 180° in the foremost installation position.

## **Features**

| Model No.              | VX 8619.050                                                                                            |
|------------------------|--------------------------------------------------------------------------------------------------------|
| Product description    | To extend the opening angle from 130° to 180° in the foremost installation position.                   |
| Benefits               | Provides optimum access to the components and 482.6 mm (19") components located behind the swing frame |
| Material               | Die-cast                                                                                               |
| Supply includes        | Hinge, top and bottom<br>Assembly parts                                                                |
| Opening angle          | 180°                                                                                                   |
| Note                   | Only suitable for installation in VX                                                                   |
| Load capacity (static) | 1.500 N                                                                                                |
| Packs of               | 1 pc(s).                                                                                               |
| Net weight             | 0.8                                                                                                    |
| Gross weight           | 0.849                                                                                                  |
| Customs tariff number  | 83021000                                                                                               |
| EAN                    | 4028177920293                                                                                          |
| ETIM 9                 | EC002620                                                                                               |
| ECLASS 8.0             | 27189234                                                                                               |