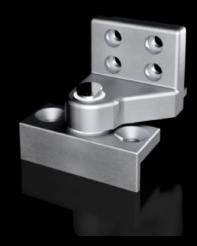

## VX 8619.050 - 180° hinge for VX swing frame, large

To extend the opening angle from 130° to 180° in the foremost installation position.

## **Features**

| Model No.              | VX 8619.050                                                                                            |
|------------------------|--------------------------------------------------------------------------------------------------------|
| Product description    | To extend the opening angle from 130° to 180° in the foremost installation position.                   |
| Benefits               | Provides optimum access to the components and 482.6 mm (19") components located behind the swing frame |
| Material               | Die-cast                                                                                               |
| Supply includes        | Hinge, top and bottom<br>Assembly parts                                                                |
| Opening angle          | 180°                                                                                                   |
| Note                   | Only suitable for installation in VX                                                                   |
| Load capacity (static) | 1.500 N                                                                                                |
| Packs of               | 1 pc(s).                                                                                               |
| Net weight             | 0.8                                                                                                    |
| Gross weight           | 0.849                                                                                                  |
| Customs tariff number  | 83021000                                                                                               |
| EAN                    | 4028177920293                                                                                          |
| ETIM 9                 | EC002620                                                                                               |
| ECLASS 8.0             | 27189234                                                                                               |