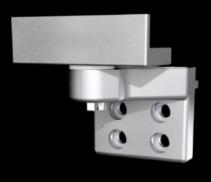

## VX 8619.051 - 180° hinge for VX swing frame, large

To extend the opening angle from 130° to 180° in the foremost installation position.

## **Features**

| Model No.              | VX 8619.051                                                                                            |
|------------------------|--------------------------------------------------------------------------------------------------------|
| Product description    | To extend the opening angle from 130° to 180° in the foremost installation position.                   |
| Benefits               | Provides optimum access to the components and 482.6 mm (19") components located behind the swing frame |
| Material               | Die-cast                                                                                               |
| Supply includes        | Hinge, top and bottom<br>Assembly parts                                                                |
| Opening angle          | 180°                                                                                                   |
| Note                   | Only suitable for installation in VX                                                                   |
| Load capacity (static) | 1.500 N                                                                                                |
| Packs of               | 1 pc(s).                                                                                               |
| Net weight             | 0.83                                                                                                   |
| Gross weight           | 0.84                                                                                                   |
| Customs tariff number  | 83021000                                                                                               |
| EAN                    | 4028177969230                                                                                          |
| ETIM 9                 | EC002620                                                                                               |
| ECLASS 8.0             | 27189234                                                                                               |