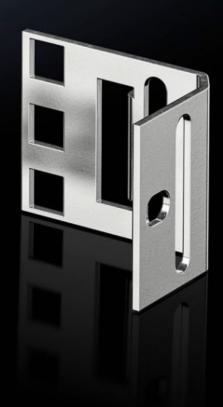

## VX 8619.330 - Adaptor pieces, 482.6 mm (19") for VX, VX SE

The 1 U sub-section of adaptor sections. For the installation of subracks and other 482.6 mm (19") equipment.

## **Features**

| Model No.               | VX 8619.330                                                                                                                                                                                                            |
|-------------------------|------------------------------------------------------------------------------------------------------------------------------------------------------------------------------------------------------------------------|
| Product description     |                                                                                                                                                                                                                        |
| Material                | Sheet steel, 2 mm                                                                                                                                                                                                      |
| Supply includes         | Assembly parts                                                                                                                                                                                                         |
| Units                   | 1 U                                                                                                                                                                                                                    |
| Installation dimensions | Installation width for components: 19"                                                                                                                                                                                 |
| Note                    | The 482.6 mm (19") measurement applies when mounting on the frame of 600 mm wide enclosures.  Depth-offset installation in 600 mm wide enclosures is possible using punched sections with mounting flanges, 18 x 64 mm |
| Packs of                | 4 pc(s).                                                                                                                                                                                                               |
| Net weight              | 0.22                                                                                                                                                                                                                   |
| Gross weight            | 0.22                                                                                                                                                                                                                   |
| Customs tariff number   | 73182900                                                                                                                                                                                                               |
| EAN                     | 4028177927025                                                                                                                                                                                                          |
| ETIM 9                  | EC002625                                                                                                                                                                                                               |
| ECLASS 8.0              | 27189234                                                                                                                                                                                                               |
|                         |                                                                                                                                                                                                                        |