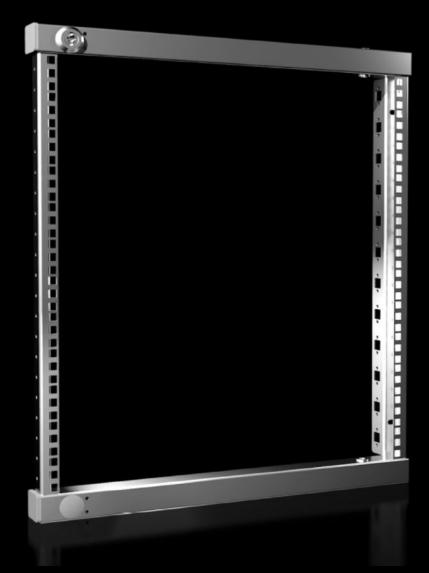

# VX 8619.530 - Swing frame, small for VX, VX SE, AX, 600 mm and 800 mm wide enclosures

For mounting 482.6 mm (19") equipment.

#### **Features**

| Model No.           | VX 8619.530                                                            |
|---------------------|------------------------------------------------------------------------|
| Product description | For mounting 482.6 mm (19") equipment.                                 |
| Material            | Sheet steel                                                            |
| Surface finish      | Zinc-plated                                                            |
| Supply includes     | 2 x 130° hinges                                                        |
|                     | Cam with double-bit lock insert                                        |
|                     | Parts for attaching to the installation kit                            |
| Note                | The swing frame stay is required to lock the open swing frame          |
|                     | Depending on the mounting situation, punched sections with             |
|                     | mounting flanges 23 x 64 mm are required                               |
|                     | In VX SE, on the enclosure section in conjunction with VX adaptor      |
|                     | rail                                                                   |
|                     | For further installation options, see "Technical details"              |
| Note on Model No.   | The installation kit AX is additionally required for internal mounting |
|                     | in AX                                                                  |
| To fit              | Enclosure type: VX                                                     |
|                     | VX SE                                                                  |
|                     | AX                                                                     |
|                     | Width: = 600 mm                                                        |
|                     | = 800 mm                                                               |
|                     | Height: ≥ 760 mm                                                       |