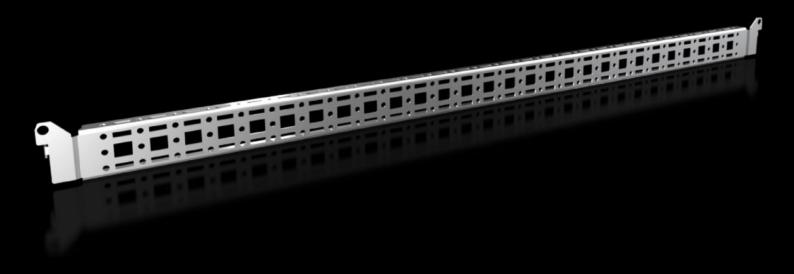

## VX 8619.740 - Punched section with mounting flange, 14 x 39 mm for VX, VX SE, PC, IW, AX

For securing cable ducts, cable conduit holders, equipment installed on the door, etc.

#### **Features**

| Model No.                               | VX 8619.740                                                                                                                         |
|-----------------------------------------|-------------------------------------------------------------------------------------------------------------------------------------|
| Product description                     | For attaching cable ducts, cable conduit holders, equipment installed on the door, etc.                                             |
| Material                                | Sheet steel                                                                                                                         |
| Surface finish                          | Zinc-plated                                                                                                                         |
| Supply includes                         | Assembly parts                                                                                                                      |
| Distance between fixing points          | 775 mm                                                                                                                              |
| To fit door width                       | 900 mm                                                                                                                              |
| VX SE installation options              | In door width 900 mm                                                                                                                |
| AX stainless steel installation options | In enclosure width 800 mm                                                                                                           |
| Assembly instruction                    | For installation in AX sheet steel, only in conjunction with rail for interior installation AX                                      |
| Note                                    | For installing your own components on the punched section with mounting flange, metal screws or self-tapping M5 screws are required |
|                                         |                                                                                                                                     |