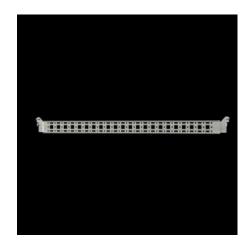

## VX 8619.740 - Punched section with mounting flange, 14 x 39 mm for VX, VX SE, PC, IW, AX

For securing cable ducts, cable conduit holders, equipment installed on the door, etc.

#### **Features**

| Model No.                               | VX 8619.740                                                                                                                         |
|-----------------------------------------|-------------------------------------------------------------------------------------------------------------------------------------|
| Product description                     | For attaching cable ducts, cable conduit holders, equipment installed on the door, etc.                                             |
| Material                                | Sheet steel                                                                                                                         |
| Surface finish                          | Zinc-plated                                                                                                                         |
| Supply includes                         | Assembly parts                                                                                                                      |
| Distance between fixing points          | 775 mm                                                                                                                              |
| To fit door width                       | 900 mm                                                                                                                              |
| VX SE installation options              | In door width 900 mm                                                                                                                |
| AX stainless steel installation options | In enclosure width 800 mm                                                                                                           |
| Assembly instruction                    | For installation in AX sheet steel, only in conjunction with rail for interior installation AX                                      |
| Note                                    | For installing your own components on the punched section with mounting flange, metal screws or self-tapping M5 screws are required |
|                                         |                                                                                                                                     |