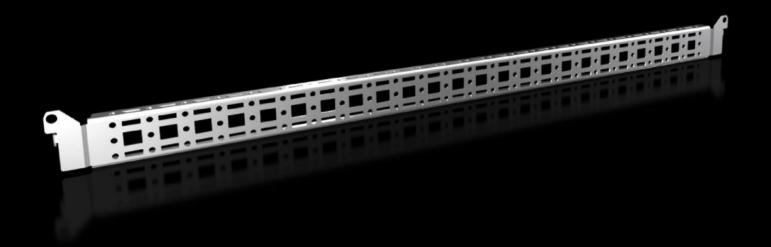

## VX 8619.760 - Punched section with mounting flange, 14 x 39 mm for VX, VX SE, PC, IW, AX

For securing cable ducts, cable conduit holders, equipment installed on the door, etc.

#### **Features**

| Model No.                      | VX 8619.760                                                                                                                         |
|--------------------------------|-------------------------------------------------------------------------------------------------------------------------------------|
| Product description            | For attaching cable ducts, cable conduit holders, equipment installed on the door, etc.                                             |
| Material                       | Sheet steel                                                                                                                         |
| Surface finish                 | Zinc-plated                                                                                                                         |
| Supply includes                | Assembly parts                                                                                                                      |
| Distance between fixing points | 575 mm                                                                                                                              |
| AX installation options        | In enclosure width 600 mm and in enclosure height 700 mm, in conjunction with rail for interior installation AX                     |
| Assembly instruction           | For installation in AX sheet steel, only in conjunction with rail for interior installation AX                                      |
| Note                           | For installing your own components on the punched section with mounting flange, metal screws or self-tapping M5 screws are required |
| To fit                         | Enclosure type: AX<br>Suitable for width or height or depth: 700 mm                                                                 |
| Packs of                       | 4 pc(s).                                                                                                                            |