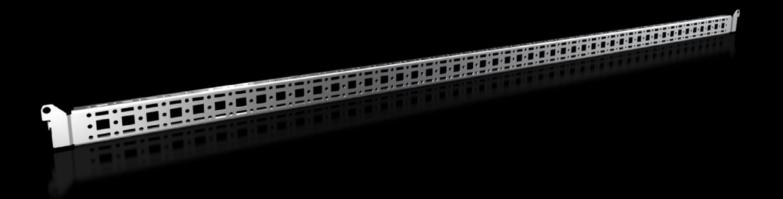

# Punched section with mounting flange, 14 x 39 mm

State: 14/09/2025 (Source: rittal.com/ro-ro)

## VX 8619.790 - Punched section with mounting flange, 14 x 39 mm for VX, VX SE, PC, IW, AX

For securing cable ducts, cable conduit holders, equipment installed on the door, etc.

#### **Features**

| Model No.                      | VX 8619.790                                                                                                                         |
|--------------------------------|-------------------------------------------------------------------------------------------------------------------------------------|
| Product description            | For attaching cable ducts, cable conduit holders, equipment installed on the door, etc.                                             |
| Material                       | Sheet steel                                                                                                                         |
| Surface finish                 | Zinc-plated                                                                                                                         |
| Supply includes                | Assembly parts                                                                                                                      |
| Distance between fixing points | 635 mm                                                                                                                              |
| AX installation options        | In enclosure height 760 mm, in conjunction with rail for interior installation AX                                                   |
| Assembly instruction           | For installation in AX sheet steel, only in conjunction with rail for interior installation AX                                      |
| Note                           | For installing your own components on the punched section with mounting flange, metal screws or self-tapping M5 screws are required |
| To fit                         | Enclosure type: AX<br>Suitable for width or height or depth: 760 mm                                                                 |
| Packs of                       | 4 pc(s).                                                                                                                            |