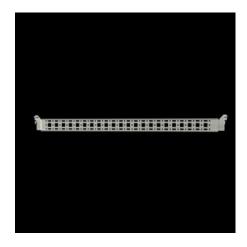

# Punched section with mounting flange, 14 x 39 mm

State: 14/09/2025 (Source: rittal.com/ro-ro)

## VX 8619.790 - Punched section with mounting flange, 14 x 39 mm for VX, VX SE, PC, IW, AX

For securing cable ducts, cable conduit holders, equipment installed on the door, etc.

#### **Features**

| Model No.                      | VX 8619.790                                                                                                                         |
|--------------------------------|-------------------------------------------------------------------------------------------------------------------------------------|
| Product description            | For attaching cable ducts, cable conduit holders, equipment installed on the door, etc.                                             |
| Material                       | Sheet steel                                                                                                                         |
| Surface finish                 | Zinc-plated                                                                                                                         |
| Supply includes                | Assembly parts                                                                                                                      |
| Distance between fixing points | 635 mm                                                                                                                              |
| AX installation options        | In enclosure height 760 mm, in conjunction with rail for interior installation AX                                                   |
| Assembly instruction           | For installation in AX sheet steel, only in conjunction with rail for interior installation AX                                      |
| Note                           | For installing your own components on the punched section with mounting flange, metal screws or self-tapping M5 screws are required |
| To fit                         | Enclosure type: AX<br>Suitable for width or height or depth: 760 mm                                                                 |
| Packs of                       | 4 pc(s).                                                                                                                            |