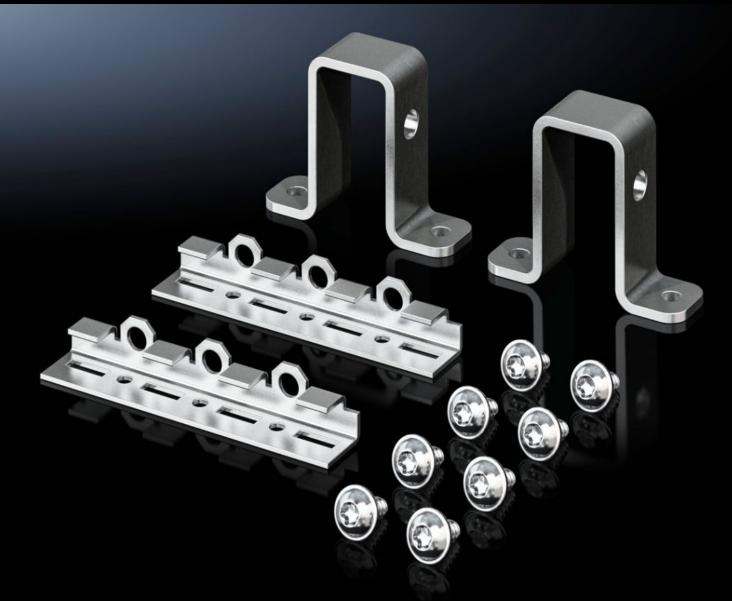

## VX 8620.400 - Base/plinth installation bracket for base/ plinth system VX, stainless steel

For configuring the base/plinth with punched sections with mounting flanges or cable clamp rails. To fit 100 and 200 mm high base/plinth trim panels in stainless steel.

## **Features**

| Model No.                   | VX 8620.400                                                                                                                                                                                                                                               |
|-----------------------------|-----------------------------------------------------------------------------------------------------------------------------------------------------------------------------------------------------------------------------------------------------------|
| Product description         | For configuring the base/plinth with punched sections with mounting flanges or cable clamp rails. To fit 100 and 200 mm high base/plinth trim panels in sheet steel and stainless steel.                                                                  |
| Material                    | Stainless steel 1.4301 (AISI 304)                                                                                                                                                                                                                         |
| Supply includes             | 2 installation brackets 2 mounting brackets for cable clamp rail Assembly parts                                                                                                                                                                           |
| For base/plinth trim height | 100 mm<br>200 mm                                                                                                                                                                                                                                          |
| Note                        | For interior installation on upright base/plinth trim panels For base/plinth trim panels rotated through 90°, the installation bracket is not needed, because in this position, the system punchings of the base/plinth trim panels may be used directly. |
| Weight/pack                 | 0,232 kg                                                                                                                                                                                                                                                  |
| Packs of                    | 2 pc(s).                                                                                                                                                                                                                                                  |
| Net weight                  | 0.22                                                                                                                                                                                                                                                      |
| Gross weight                | 0.232                                                                                                                                                                                                                                                     |
| Customs tariff number       | 73182900                                                                                                                                                                                                                                                  |
| EAN                         | 4028177927100                                                                                                                                                                                                                                             |
| ETIM 9                      | EC000721                                                                                                                                                                                                                                                  |
| ECLASS 8.0                  | 27189234                                                                                                                                                                                                                                                  |