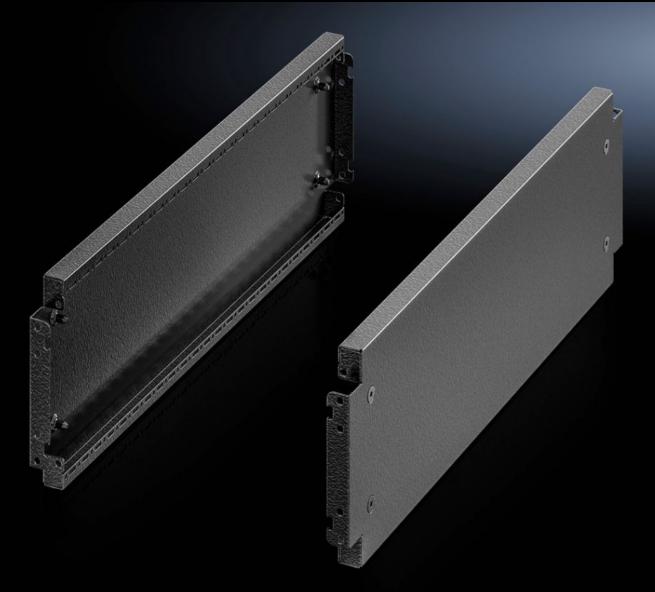

## VX 8640.042 - Base/plinth trim panels, side, 200 mm for base/plinth system VX, sheet steel

To finish off a base/plinth unit at the sides and for additional stability or interior configuration of bayed base/plinths. One 200 mm high or two 100 mm high trim panels may optionally be fitted on 200 mm high base/plinths.

## Features

| Model No.             | VX 8640.042                                                                                                                                                                                                                                        |
|-----------------------|----------------------------------------------------------------------------------------------------------------------------------------------------------------------------------------------------------------------------------------------------|
| Product description   | To finish off a base/plinth unit at the sides and for additional<br>stabilisation or for the interior configuration of bayed base/plinths.<br>One 200mm high or two 100mm high trim panels may optionally<br>be fitted on 200mm high base/plinths. |
| Material              | Sheet steel                                                                                                                                                                                                                                        |
| Colour                | RAL 9005                                                                                                                                                                                                                                           |
| Supply includes       | Assembly parts                                                                                                                                                                                                                                     |
| Dimensions            | Height: 200 mm                                                                                                                                                                                                                                     |
| To fit                | Depth: = 500 mm                                                                                                                                                                                                                                    |
| Type rating to UL 50E | Туре 1<br>Туре 12                                                                                                                                                                                                                                  |
| Weight/pack           | 2,32 kg                                                                                                                                                                                                                                            |
| Packs of              | 2 pc(s).                                                                                                                                                                                                                                           |
| Net weight            | 2.32                                                                                                                                                                                                                                               |
| Gross weight          | 2.32                                                                                                                                                                                                                                               |
| Customs tariff number | 94039910                                                                                                                                                                                                                                           |
| EAN                   | 4028177959033                                                                                                                                                                                                                                      |
| E-Number Sweden       | E3465385                                                                                                                                                                                                                                           |
| ETIM 9                | EC000721                                                                                                                                                                                                                                           |
| ECLASS 8.0            | 27182003                                                                                                                                                                                                                                           |
|                       |                                                                                                                                                                                                                                                    |