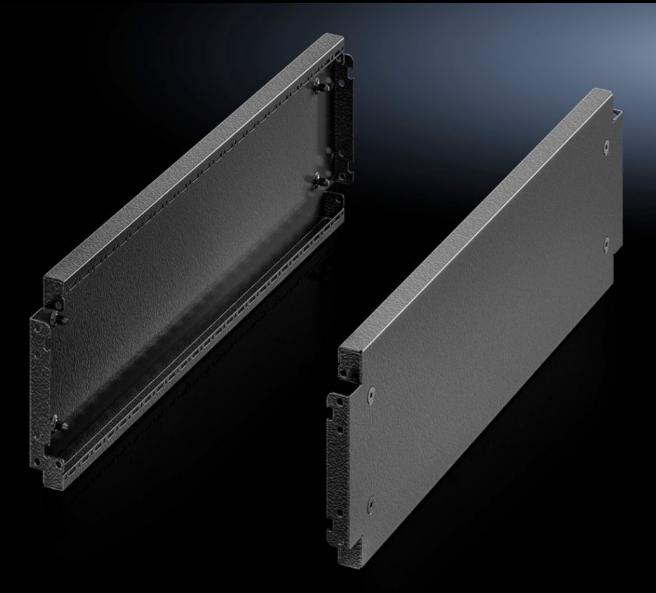

## VX 8640.045 - Base/plinth trim panels, side, 200 mm for base/plinth system VX, sheet steel

To finish off a base/plinth unit at the sides and for additional stability or interior configuration of bayed base/plinths. One 200 mm high or two 100 mm high trim panels may optionally be fitted on 200 mm high base/plinths.

## Features

| Model No.             | VX 8640.045                                                                                                                                                                                                                                       |
|-----------------------|---------------------------------------------------------------------------------------------------------------------------------------------------------------------------------------------------------------------------------------------------|
| Product description   | To finish off a base/plinth unit at the sides and for additional<br>stabilisation or for the interior configuration of bayed base/plinths<br>One 200mm high or two 100mm high trim panels may optionally<br>be fitted on 200mm high base/plinths. |
| Material              | Sheet steel                                                                                                                                                                                                                                       |
| Colour                | RAL 9005                                                                                                                                                                                                                                          |
| Supply includes       | Assembly parts                                                                                                                                                                                                                                    |
| Dimensions            | Height: 200 mm                                                                                                                                                                                                                                    |
| To fit                | Depth: = 1,000 mm                                                                                                                                                                                                                                 |
| Type rating to UL 50E | Туре 1<br>Туре 12                                                                                                                                                                                                                                 |
| Weight/pack           | 5,58 kg                                                                                                                                                                                                                                           |
| Packs of              | 2 pc(s).                                                                                                                                                                                                                                          |
| Net weight            | 5.08                                                                                                                                                                                                                                              |
| Gross weight          | 5.18                                                                                                                                                                                                                                              |
| Customs tariff number | 94039910                                                                                                                                                                                                                                          |
| EAN                   | 4028177959064                                                                                                                                                                                                                                     |
| E-Number Sweden       | E3465388                                                                                                                                                                                                                                          |
| ETIM 9                | EC000721                                                                                                                                                                                                                                          |
| ECLASS 8.0            | 27182003                                                                                                                                                                                                                                          |
|                       |                                                                                                                                                                                                                                                   |