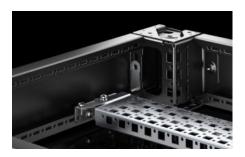

## VX 8660.400 - Base/plinth installation bracket for base/ plinth system VX, sheet steel

For configuring the base/plinth with punched sections with mounting flanges or support strips. To fit 100 and 200 mm high base/plinth trim panels in sheet steel.

## **Features**

| Model No.             | VX 8660.400                                                                                                                                                                                                                                                        |
|-----------------------|--------------------------------------------------------------------------------------------------------------------------------------------------------------------------------------------------------------------------------------------------------------------|
| Material              | Sheet steel                                                                                                                                                                                                                                                        |
| Supply includes       | 2 installation brackets<br>Assembly parts                                                                                                                                                                                                                          |
| Weight/pack           | 0,096 kg                                                                                                                                                                                                                                                           |
| Packs of              | 2 pc(s).                                                                                                                                                                                                                                                           |
| Installation options  | For interior installation on upright base/plinth trim panels<br>For base/plinth trim panels rotated through 90°, the installation<br>bracket is not needed, because in this position, the system<br>punchings of the base/plinth trim panels may be used directly. |
| To fit                | for base/plinth system VX, sheet steel                                                                                                                                                                                                                             |
| Net weight            | 0.076                                                                                                                                                                                                                                                              |
| Gross weight          | 0.097                                                                                                                                                                                                                                                              |
| Customs tariff number | 73182900                                                                                                                                                                                                                                                           |
| EAN                   | 4028177984776                                                                                                                                                                                                                                                      |
| ETIM 9                | EC000721                                                                                                                                                                                                                                                           |
| ETIM 8                | EC000721                                                                                                                                                                                                                                                           |
| ECLASS 8.0            | 27182003                                                                                                                                                                                                                                                           |