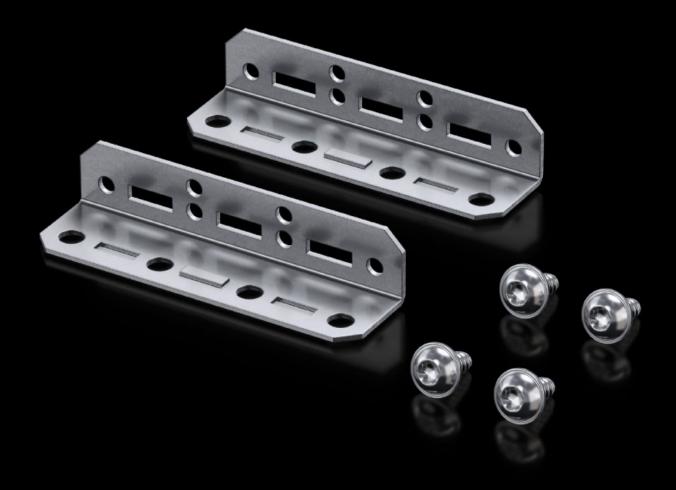

## VX 8660.400 - Base/plinth installation bracket for base/ plinth system VX, sheet steel

For configuring the base/plinth with punched sections with mounting flanges or support strips. To fit 100 and 200 mm high base/plinth trim panels in sheet steel.

## **Features**

| Model No.             | VX 8660.400                                                                                                                                                                                                                                                        |
|-----------------------|--------------------------------------------------------------------------------------------------------------------------------------------------------------------------------------------------------------------------------------------------------------------|
| Material              | Sheet steel                                                                                                                                                                                                                                                        |
| Supply includes       | 2 installation brackets<br>Assembly parts                                                                                                                                                                                                                          |
| Weight/pack           | 0,096 kg                                                                                                                                                                                                                                                           |
| Packs of              | 2 pc(s).                                                                                                                                                                                                                                                           |
| Installation options  | For interior installation on upright base/plinth trim panels<br>For base/plinth trim panels rotated through 90°, the installation<br>bracket is not needed, because in this position, the system<br>punchings of the base/plinth trim panels may be used directly. |
| To fit                | for base/plinth system VX, sheet steel                                                                                                                                                                                                                             |
| Net weight            | 0.076                                                                                                                                                                                                                                                              |
| Gross weight          | 0.097                                                                                                                                                                                                                                                              |
| Customs tariff number | 73182900                                                                                                                                                                                                                                                           |
| EAN                   | 4028177984776                                                                                                                                                                                                                                                      |
| ETIM 9                | EC000721                                                                                                                                                                                                                                                           |
| ETIM 8                | EC000721                                                                                                                                                                                                                                                           |
| ECLASS 8.0            | 27182003                                                                                                                                                                                                                                                           |