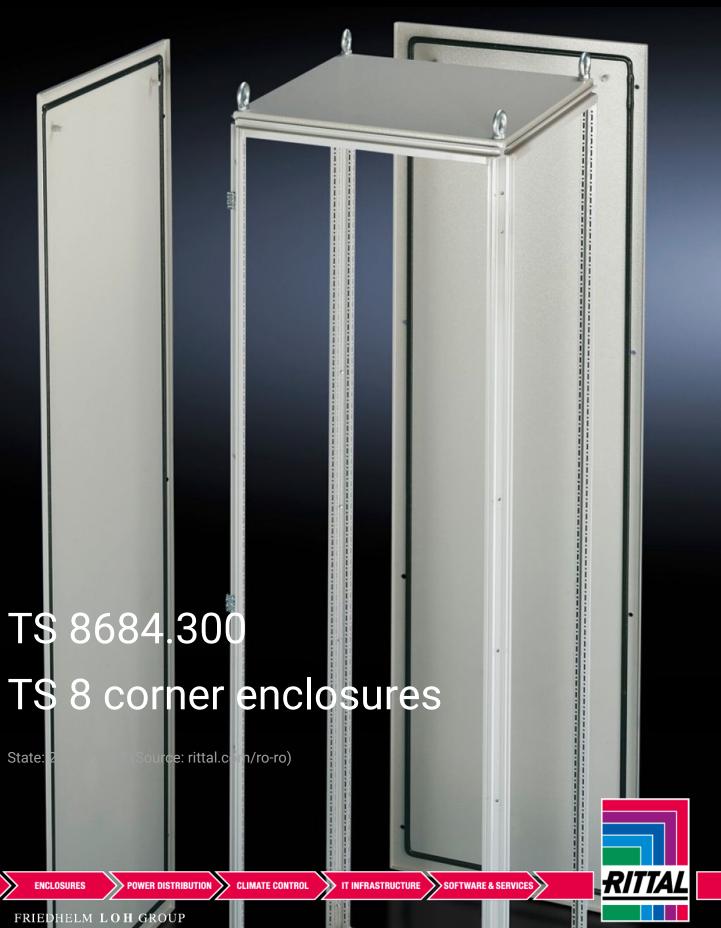

## TS 8684.300 - TS 8 corner enclosures

For corner baying of TS 8 enclosures, also with different depths.

## **Features**

| Model No.             | TS 8684.300                                                                                                                                                                                                                                                                                                                                                                                                                                                                                            |
|-----------------------|--------------------------------------------------------------------------------------------------------------------------------------------------------------------------------------------------------------------------------------------------------------------------------------------------------------------------------------------------------------------------------------------------------------------------------------------------------------------------------------------------------|
| Product description   | The corner enclosure and the supplied components will accommodate the various baying options of the TS 8 frame on all outer surfaces. Fitted with a rear panel and an asymmetrical side panel, the corner enclosure also permits the option of baying in both the width and depth. The gland plates are aligned parallel to the rear panel. In TS 8 enclosures with a square footprint, the gland plates may also be rotated through 90°. The baying system is identical to all other TS 8 enclosures. |
| Material              | Sheet steel, 1.5 mm                                                                                                                                                                                                                                                                                                                                                                                                                                                                                    |
| Surface finish        | Enclosure frame, roof, rear wall and side panel: Dipcoat-primed, powder-coated on the outside, textured paint Gland plates: Zinc-plated                                                                                                                                                                                                                                                                                                                                                                |
| Colour                | RAL 7035                                                                                                                                                                                                                                                                                                                                                                                                                                                                                               |
| Supply includes       | Enclosure frame Roof Rear wall (on the longest side) Side panel, asymmetrical Gland plates (divided in a longitudinal direction)                                                                                                                                                                                                                                                                                                                                                                       |
| Note on Model No.     | Extended delivery times.                                                                                                                                                                                                                                                                                                                                                                                                                                                                               |
| Dimensions            | Width: 600 mm<br>Height: 1,800 mm<br>Depth: 400 mm                                                                                                                                                                                                                                                                                                                                                                                                                                                     |
| Packs of              | 1 pc(s).                                                                                                                                                                                                                                                                                                                                                                                                                                                                                               |
| Net weight            | 65.206                                                                                                                                                                                                                                                                                                                                                                                                                                                                                                 |
| Gross weight          | 68.638                                                                                                                                                                                                                                                                                                                                                                                                                                                                                                 |
| Customs tariff number | 94032080                                                                                                                                                                                                                                                                                                                                                                                                                                                                                               |
| EAN                   | 4028177253148                                                                                                                                                                                                                                                                                                                                                                                                                                                                                          |