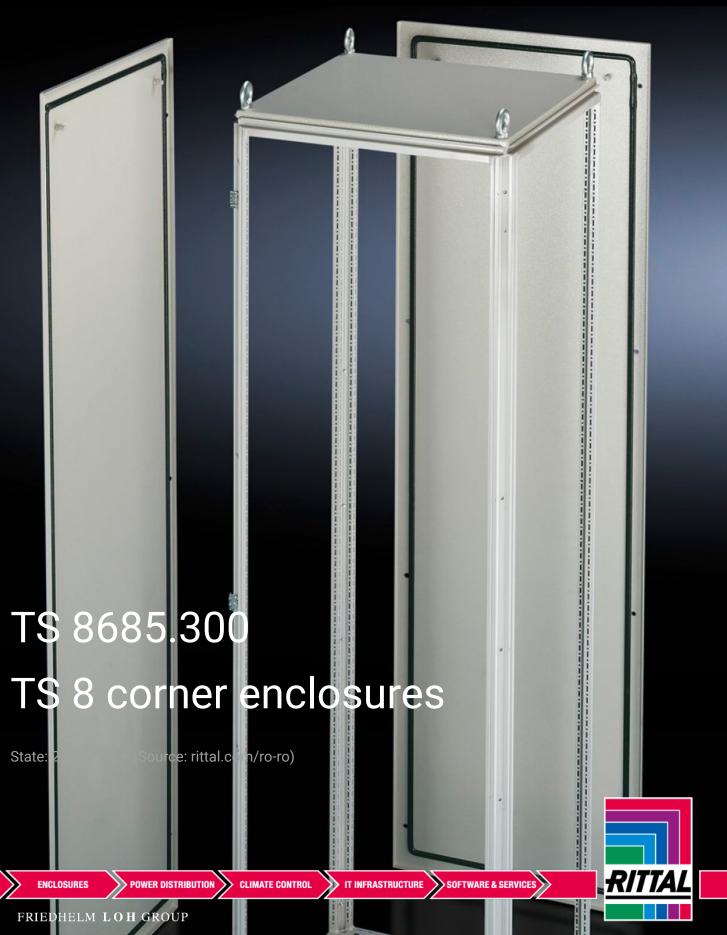

## TS 8685.300 - TS 8 corner enclosures

For corner baying of TS 8 enclosures, also with different depths.

## **Features**

| Model No.             | TS 8685.300                                                                                                                                                                                                                                                                                                                                                                                                                                                                                            |
|-----------------------|--------------------------------------------------------------------------------------------------------------------------------------------------------------------------------------------------------------------------------------------------------------------------------------------------------------------------------------------------------------------------------------------------------------------------------------------------------------------------------------------------------|
| Product description   | The corner enclosure and the supplied components will accommodate the various baying options of the TS 8 frame on all outer surfaces. Fitted with a rear panel and an asymmetrical side panel, the corner enclosure also permits the option of baying in both the width and depth. The gland plates are aligned parallel to the rear panel. In TS 8 enclosures with a square footprint, the gland plates may also be rotated through 90°. The baying system is identical to all other TS 8 enclosures. |
| Material              | Sheet steel, 1.5 mm                                                                                                                                                                                                                                                                                                                                                                                                                                                                                    |
| Surface finish        | Enclosure frame, roof, rear wall and side panel: Dipcoat-primed, powder-coated on the outside, textured paint Gland plates: Zinc-plated                                                                                                                                                                                                                                                                                                                                                                |
| Colour                | RAL 7035                                                                                                                                                                                                                                                                                                                                                                                                                                                                                               |
| Supply includes       | Enclosure frame Roof Rear wall (on the longest side) Side panel, asymmetrical Gland plates (divided in a longitudinal direction)                                                                                                                                                                                                                                                                                                                                                                       |
| Note on Model No.     | Extended delivery times.                                                                                                                                                                                                                                                                                                                                                                                                                                                                               |
| Dimensions            | Width: 600 mm<br>Height: 1,800 mm<br>Depth: 500 mm                                                                                                                                                                                                                                                                                                                                                                                                                                                     |
| Packs of              | 1 pc(s).                                                                                                                                                                                                                                                                                                                                                                                                                                                                                               |
| Net weight            | 88.1                                                                                                                                                                                                                                                                                                                                                                                                                                                                                                   |
| Gross weight          | 93.8                                                                                                                                                                                                                                                                                                                                                                                                                                                                                                   |
| Customs tariff number | 94032080                                                                                                                                                                                                                                                                                                                                                                                                                                                                                               |
| EAN                   | 4028177253155                                                                                                                                                                                                                                                                                                                                                                                                                                                                                          |