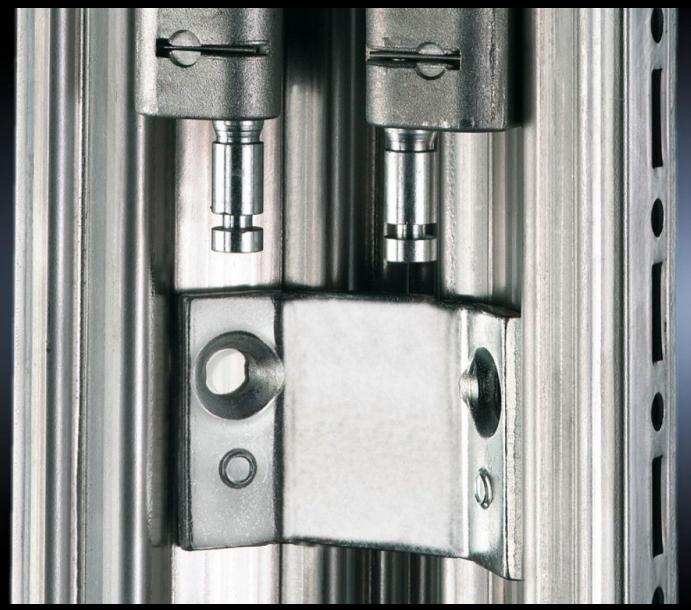

## Baying connector, external

State: 16/09/2025 (Source: rittal.com/ro-ro)

## TS 8700.000 - Baying connector, external for TS/TS

For mounting on the vertical enclosure sections from the outside.

#### **Features**

| Model No.             | TS 8700.000                                                                                                                         |
|-----------------------|-------------------------------------------------------------------------------------------------------------------------------------|
| Product description   | For mounting on the vertical enclosure sections. Simply position on the outside and screw-fasten either from the inside or outside. |
| Material              | Stainless steel 1.4301 (AISI 304)                                                                                                   |
| Supply includes       | Assembly parts                                                                                                                      |
| To fit                | Enclosure type: TS 8                                                                                                                |
| Packs of              | 6 pc(s).                                                                                                                            |
| Net weight            | 0.354                                                                                                                               |
| Gross weight          | 0.405                                                                                                                               |
| Customs tariff number | 73269098                                                                                                                            |
| EAN                   | 4028177300187                                                                                                                       |
| ETIM 9                | EC002622                                                                                                                            |
| ECLASS 8.0            | 27189263                                                                                                                            |