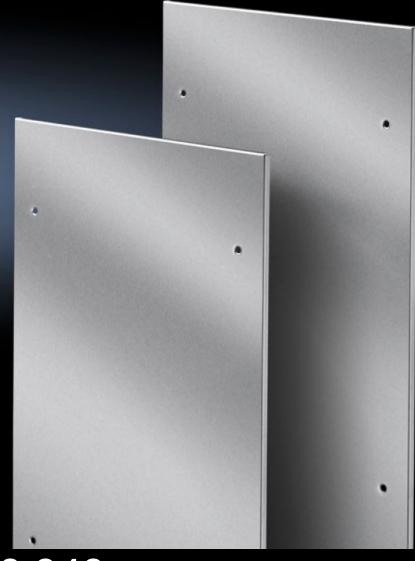

# TS 8700.840 - Side panels, screw-fastened, stainless steel for TS

Side panels, screw-fastened, stainless steel, for TS.

### **Features**

| Model No.                            | TS 8700.840                                                                                                                                                                              |
|--------------------------------------|------------------------------------------------------------------------------------------------------------------------------------------------------------------------------------------|
| Benefits                             | Automatic potential equalisation and higher EMC protection due to enclosure panel holders with earthing insert Easy positioning with the location aid Earthing bolt with contact surface |
| Material                             | Stainless steel 1.4301 (AISI 304), 1.5 mm                                                                                                                                                |
| Surface finish                       | Brushed, grain 400                                                                                                                                                                       |
| Supply includes                      | Assembly parts                                                                                                                                                                           |
| To fit                               | Enclosure type: TS<br>Height: = 1,800 mm<br>Depth: = 400 mm                                                                                                                              |
| IP protection category to IEC 60 529 | IP 55                                                                                                                                                                                    |
| Basic material                       | Stainless steel                                                                                                                                                                          |

#### Tender text

Side panel, screw-fastened, stainless steel TS Screw-fastened side panel, easy positioning on the frame with the location aid.

Automatic potential equalisation and higher EMC protection thanks to enclosure panel fasteners with contact elements.

Protection category IP 55 to IEC 60529

Hinged version (optional), max. opening angle 180°.

Material: Stainless steel 1.4301 (AISI 304), 1.5 mm

Surface finish: Brushed, grain 400

for enclosure dimensions: H: 1800 mm D: 400 mm Side panel, screw-fastened, stainless steel 8700.840