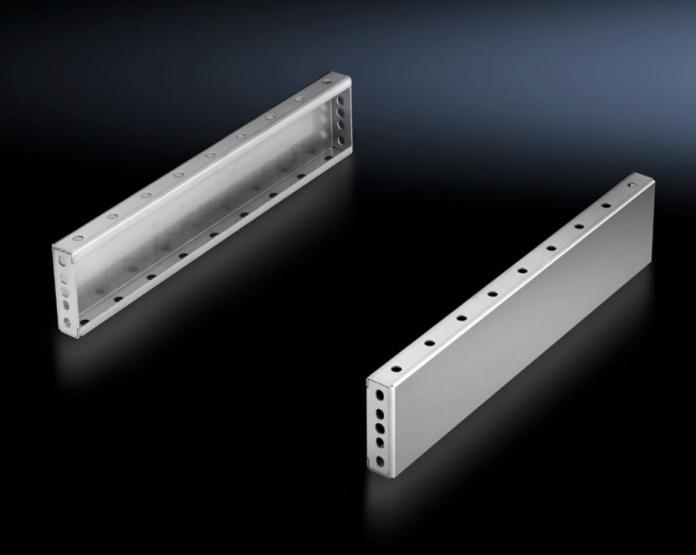

## TS 8701.050 - Base/plinth trim panels, side, 100 mm Stainless steel for base/plinth components front and rear

For mounting between the base/plinth components. At 200 mm height, two 100 mm base/plinth trims may be used. Base/plinth trims may be installed rotated through 90° in order to stabilise bayed base/plinth components.

## **Features**

| Model No.             | TS 8701.050                                                                                                                                                                        |
|-----------------------|------------------------------------------------------------------------------------------------------------------------------------------------------------------------------------|
| Product description   | For mounting between the base/plinth components. At 200 mm height, two 100 mm base/plinth trim panels may be used.                                                                 |
| Material              | Stainless steel 1.4301 (AISI 304)                                                                                                                                                  |
| Surface finish        | Brushed, grain 400                                                                                                                                                                 |
| Supply includes       | 2 base/plinth trim panels<br>Assembly parts                                                                                                                                        |
| Assembly instruction  | Base/plinth trim panels, side, 100 mm, may be installed rotated through 90° to stabilise bayed base/plinth components. The base/plinth baying bracket is required for this purpose |
| Dimensions            | Height: 100 mm                                                                                                                                                                     |
| To fit                | Enclosure type: TS: = 500 mm                                                                                                                                                       |
| Packs of              | 2 pc(s).                                                                                                                                                                           |
| Net weight            | 2.002                                                                                                                                                                              |
| Gross weight          | 2.202                                                                                                                                                                              |
| Customs tariff number | 94039910                                                                                                                                                                           |
| EAN                   | 4028177300071                                                                                                                                                                      |
| ETIM 9                | EC000721                                                                                                                                                                           |
| ECLASS 8.0            | 27182003                                                                                                                                                                           |
|                       |                                                                                                                                                                                    |