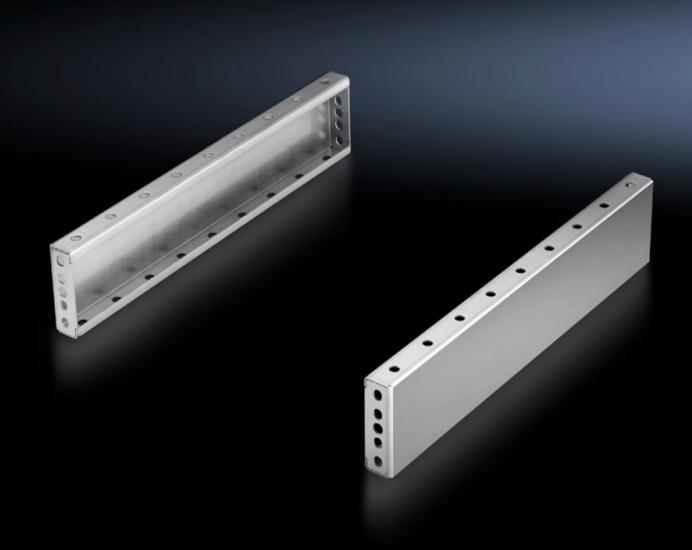

## TS 8701.060 - Base/plinth trim panels, side, 100 mm Stainless steel for base/plinth components front and rear

For mounting between the base/plinth components. At 200 mm height, two 100 mm base/plinth trims may be used. Base/plinth trims may be installed rotated through 90° in order to stabilise bayed base/plinth components.

## **Features**

| Model No.             | TS 8701.060                                                                                                                                                                        |
|-----------------------|------------------------------------------------------------------------------------------------------------------------------------------------------------------------------------|
| Product description   | For mounting between the base/plinth components. At 200 mm height, two 100 mm base/plinth trim panels may be used.                                                                 |
| Material              | Stainless steel 1.4301 (AISI 304)                                                                                                                                                  |
| Surface finish        | Brushed, grain 400                                                                                                                                                                 |
| Supply includes       | 2 base/plinth trim panels<br>Assembly parts                                                                                                                                        |
| Assembly instruction  | Base/plinth trim panels, side, 100 mm, may be installed rotated through 90° to stabilise bayed base/plinth components. The base/plinth baying bracket is required for this purpose |
| Dimensions            | Height: 100 mm                                                                                                                                                                     |
| To fit                | Enclosure type: TS: = 600 mm                                                                                                                                                       |
| Packs of              | 2 pc(s).                                                                                                                                                                           |
| Net weight            | 2.572                                                                                                                                                                              |
| Gross weight          | 2.8                                                                                                                                                                                |
| Customs tariff number | 94039910                                                                                                                                                                           |
| EAN                   | 4028177300064                                                                                                                                                                      |
| ETIM 9                | EC000721                                                                                                                                                                           |
| ECLASS 8.0            | 27182003                                                                                                                                                                           |
|                       |                                                                                                                                                                                    |