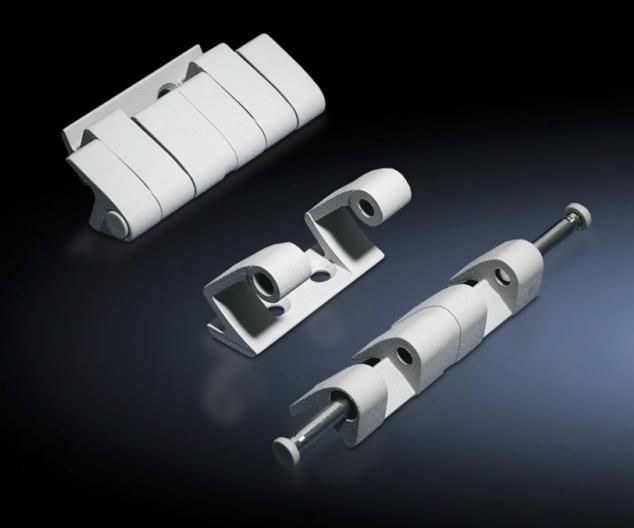

## SZ 8701.180 - 180° hinge

To extend the door opening angle to  $180^{\circ}$ 

## **Features**

| Model No.                 | SZ 8701.180                                                                                                                    |
|---------------------------|--------------------------------------------------------------------------------------------------------------------------------|
| Material                  | Die-cast zinc                                                                                                                  |
| Colour                    | Matt nickel-plated                                                                                                             |
| Supply includes           | Assembly parts                                                                                                                 |
| Door opening angle        | 180°                                                                                                                           |
| Note                      | The protection category of the enclosure may be reduced.  The doors must be hinged on the same side when enclosures are bayed. |
| Suitable for door variant | Sheet steel door<br>Stainless steel door                                                                                       |
| To fit enclosure type     | TS<br>VX SE                                                                                                                    |
| Packs of                  | 4 pc(s).                                                                                                                       |
| Net weight                | 0.92                                                                                                                           |
| Gross weight              | 0.964                                                                                                                          |
| Customs tariff number     | 83021000                                                                                                                       |
| EAN                       | 4028177300057                                                                                                                  |
| ETIM 9                    | EC001167                                                                                                                       |
| ECLASS 8.0                | 27409219                                                                                                                       |