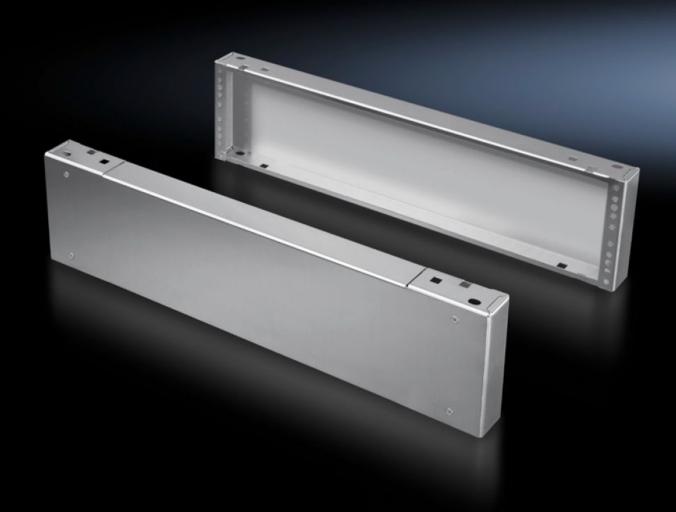

# Base/plinth components, front and rear, 200 mm

State: 02/08/2025 (Source: rittal.com/ro-ro)

## TS 8702.000 - Base/plinth components, front and rear, 200 mm Stainless steel for TS, VX SE

Base/plinth components, front and rear, stainless steel, 200 mm.

#### **Features**

| Model No.             | TS 8702.000                                                                                                    |
|-----------------------|----------------------------------------------------------------------------------------------------------------|
| Material              | Stainless steel 1.4301 (AISI 304)                                                                              |
| Surface finish        | Brushed, grain 400                                                                                             |
| Supply includes       | 1 trim panel front/rear 2 corner pieces with removable trim panel Assembly parts for mounting on the enclosure |
| Dimensions            | Height: 200 mm                                                                                                 |
| To fit                | Enclosure type: TS: = 1,000 mm                                                                                 |
| Packs of              | 2 pc(s).                                                                                                       |
| Net weight            | 12.104                                                                                                         |
| Gross weight          | 12.74                                                                                                          |
| Customs tariff number | 94039910                                                                                                       |
| EAN                   | 4028177666320                                                                                                  |
| ETIM 9                | EC000721                                                                                                       |
| ECLASS 8.0            | 27182003                                                                                                       |