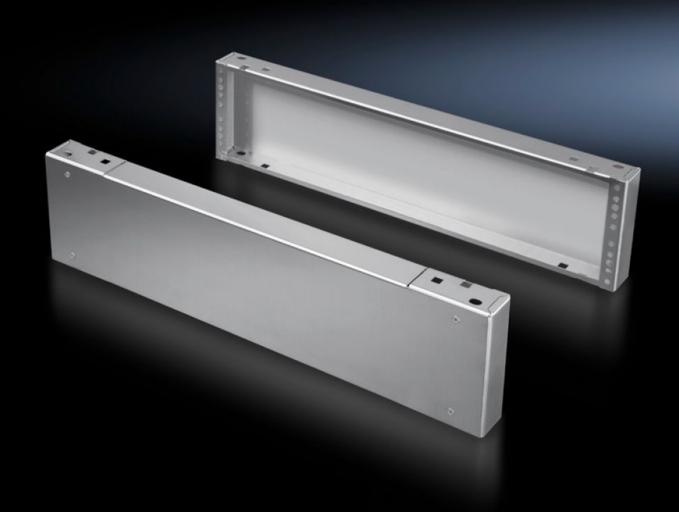

# Base/plinth components, front and rear, 200 mm

State: 06/09/2025 (Source: rittal.com/ro-ro)

## TS 8702.600 - Base/plinth components, front and rear, 200 mm Stainless steel for TS, VX SE

Base/plinth components, front and rear, stainless steel, 200 mm.

#### **Features**

| Model No.             | TS 8702.600                                                                                                    |
|-----------------------|----------------------------------------------------------------------------------------------------------------|
| Material              | Stainless steel 1.4301 (AISI 304)                                                                              |
| Surface finish        | Brushed, grain 400                                                                                             |
| Supply includes       | 1 trim panel front/rear 2 corner pieces with removable trim panel Assembly parts for mounting on the enclosure |
| Dimensions            | Height: 200 mm                                                                                                 |
| To fit                | Enclosure type: TS: = 600 mm                                                                                   |
| Packs of              | 2 pc(s).                                                                                                       |
| Net weight            | 7.92                                                                                                           |
| Gross weight          | 8.44                                                                                                           |
| Customs tariff number | 94039910                                                                                                       |
| EAN                   | 4028177299979                                                                                                  |
| ETIM 9                | EC000721                                                                                                       |
| ECLASS 8.0            | 27182003                                                                                                       |
|                       |                                                                                                                |