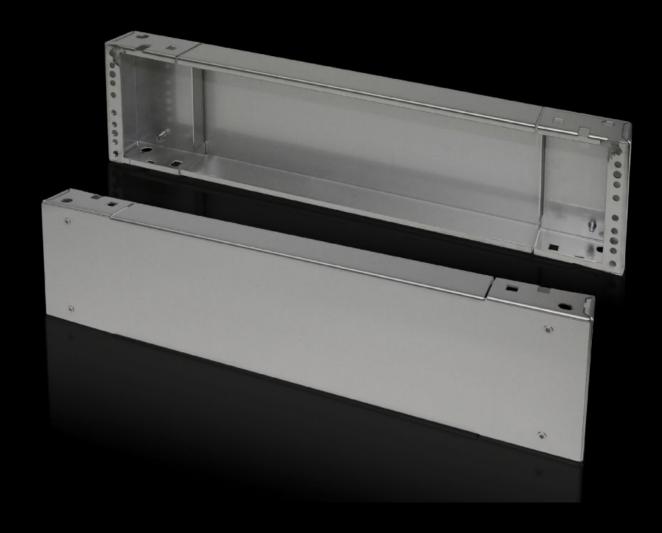

# Base/plinth components, front and rear, 200 mm

State: 06/09/2025 (Source: rittal.com/ro-ro)

## TS 8702.800 - Base/plinth components, front and rear, 200 mm Stainless steel for TS, VX SE

Base/plinth components, front and rear, stainless steel, 200 mm.

#### **Features**

| Model No.             | TS 8702.800                                                                                                    |
|-----------------------|----------------------------------------------------------------------------------------------------------------|
| Material              | Stainless steel 1.4301 (AISI 304)                                                                              |
| Surface finish        | Brushed, grain 400                                                                                             |
| Supply includes       | 1 trim panel front/rear 2 corner pieces with removable trim panel Assembly parts for mounting on the enclosure |
| Dimensions            | Height: 200 mm                                                                                                 |
| To fit                | Enclosure type: TS: = 800 mm                                                                                   |
| Packs of              | 2 pc(s).                                                                                                       |
| Net weight            | 10.026                                                                                                         |
| Gross weight          | 10.553                                                                                                         |
| Customs tariff number | 94039910                                                                                                       |
| EAN                   | 4028177299962                                                                                                  |
| ETIM 9                | EC000721                                                                                                       |
| ECLASS 8.0            | 27182003                                                                                                       |