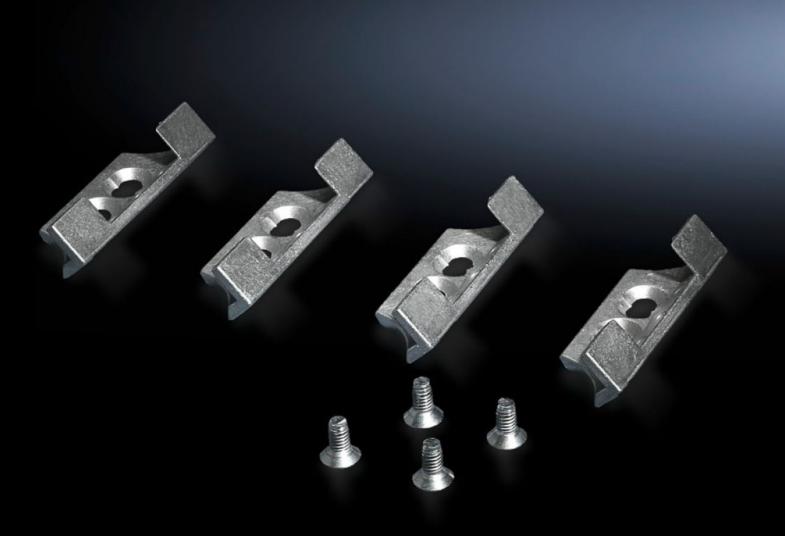

## TS 8800.040 - Lock components for TS, TS IT, VX SE

For retrofitting a glazed door or sheet steel door in place of a rear panel.

## **Features**

| Model No.             | TS 8800.040                                                                  |
|-----------------------|------------------------------------------------------------------------------|
| Product description   | For retrofitting a glazed door or sheet steel door in place of a rear panel. |
| Material              | Die-cast zinc                                                                |
| Supply includes       | Assembly screws                                                              |
| Packs of              | 4 pc(s).                                                                     |
| Net weight            | 0.1                                                                          |
| Gross weight          | 0.14                                                                         |
| Customs tariff number | 73182900                                                                     |
| EAN                   | 4028177212442                                                                |
| E-Number Sweden       | E3404326                                                                     |
| ETIM 9                | EC002625                                                                     |
| ECLASS 8.0            | 27189234                                                                     |