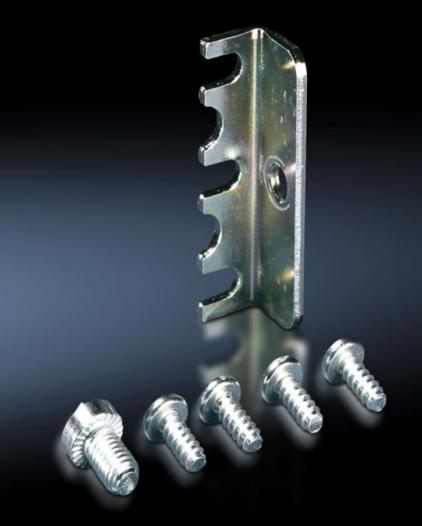

## TS 8800.090 - Mounting plate attachment for TS, VX SE

For additional clamping and to reduce potential vibration of the mounting plate. Select according to mounting position, installation type and enclosure.

#### Features

| Model No.             | TS 8800.090                                                                                                                                              |
|-----------------------|----------------------------------------------------------------------------------------------------------------------------------------------------------|
| Product description   | For additional clamping and to reduce potential vibration of the mounting plate. Select according to mounting position, installation type and enclosure. |
| Benefits              | No impairment to the mounting surface. May optionally used for attachment or screw fastening.                                                            |
| Material              | Sheet steel                                                                                                                                              |
| Surface finish        | Zinc-plated                                                                                                                                              |
| Supply includes       | Assembly parts                                                                                                                                           |
| Installation options  | Side<br>Rear, flush with enclosure frame<br>Set forward on a 25 mm pitch pattern                                                                         |
| To fit                | Enclosure type: TS 8<br>SE                                                                                                                               |
| Packs of              | 10 pc(s).                                                                                                                                                |
| Net weight            | 0.42                                                                                                                                                     |
| Gross weight          | 0.55                                                                                                                                                     |
| Customs tariff number | 73269098                                                                                                                                                 |
| EAN                   | 4028177232716                                                                                                                                            |