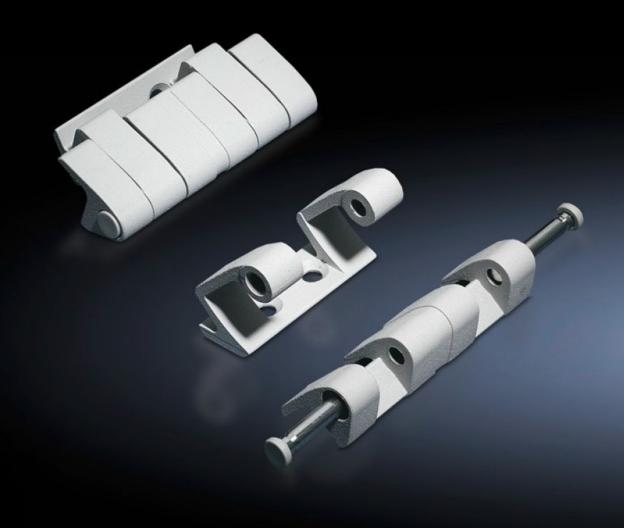

## SZ 8800.190 - 180° hinge

To extend the door opening angle to  $180^{\circ}$ 

## **Features**

| Model No.                 | SZ 8800.190                                                                                                                    |
|---------------------------|--------------------------------------------------------------------------------------------------------------------------------|
| Material                  | Die-cast zinc                                                                                                                  |
| Colour                    | RAL 7035                                                                                                                       |
| Supply includes           | Assembly parts                                                                                                                 |
| Door opening angle        | 180°                                                                                                                           |
| Note                      | The protection category of the enclosure may be reduced.  The doors must be hinged on the same side when enclosures are bayed. |
| Suitable for door variant | Sheet steel door                                                                                                               |
| To fit enclosure type     | TS<br>VX SE                                                                                                                    |
| Packs of                  | 4 pc(s).                                                                                                                       |
| Net weight                | 0.812                                                                                                                          |
| Gross weight              | 0.941                                                                                                                          |
| Customs tariff number     | 83021000                                                                                                                       |
| EAN                       | 4028177213166                                                                                                                  |
| ETIM 9                    | EC001167                                                                                                                       |
| ECLASS 8.0                | 27409219                                                                                                                       |