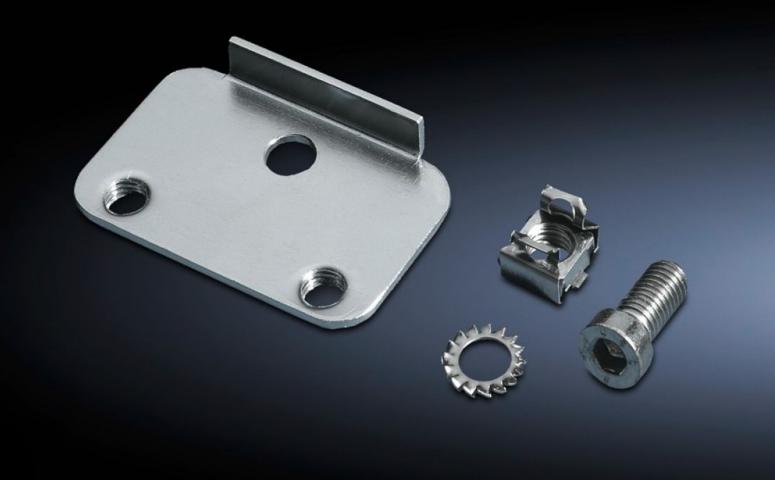

## TS 8800.220 - Base/plinth adaptor for levelling feet

Connection component for fastening M12 levelling feet to the TS base/plinth.

## **Features**

| Model No.             | TS 8800.220                                                                  |
|-----------------------|------------------------------------------------------------------------------|
| Product description   | Connection component for fastening M12 levelling feet to the TS base/plinth. |
| Material              | Sheet steel                                                                  |
| Surface finish        | Zinc-plated                                                                  |
| To fit Model No.      | 4612.000<br>7493.000                                                         |
| Packs of              | 4 pc(s).                                                                     |
| Net weight            | 0.592                                                                        |
| Gross weight          | 0.696                                                                        |
| Customs tariff number | 73269098                                                                     |
| EAN                   | 4028177212596                                                                |
| ECLASS 8.0            | 27182003                                                                     |